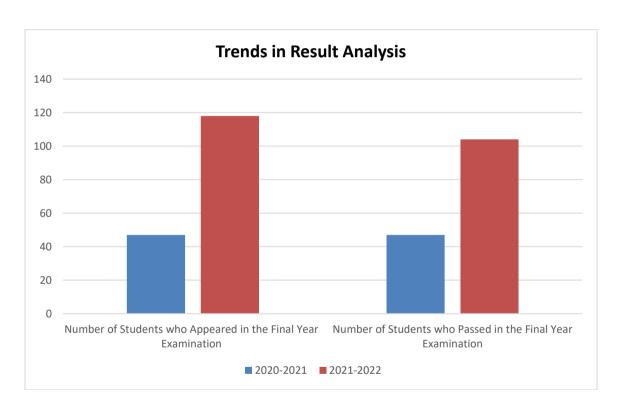

(Affiliated to Dr. Babasaheb Ambedkar Technological University, Lonere, MSBTE, Mumbai & Approved by PCI)

2.6.3

A - TRENDS IN RESULT ANALYSIS

| Year      | Program<br>Code | Program Name | Number of students<br>appeared in the final<br>year examination | Number of students<br>passed in final year<br>examination |
|-----------|-----------------|--------------|-----------------------------------------------------------------|-----------------------------------------------------------|
| 2020-2021 | 13823           | B. Pharmacy  | 47                                                              | 47                                                        |
| 2021-2022 | 13823           | B. Pharmacy  | 118                                                             | 104                                                       |

# Trends in Result Analysis

| Academ<br>ic Year | Progra<br>m Code | 0              | Number of<br>students<br>appeared in<br>the final year<br>examination | students<br>passed in<br>final year | examination<br>After | Number of | pass<br>percentage |
|-------------------|------------------|----------------|-----------------------------------------------------------------------|-------------------------------------|----------------------|-----------|--------------------|
| 2020-<br>2021     | 13823            | B. Pharmacy    | 47                                                                    | 47                                  |                      | 47        | 100                |
| 2021-<br>2022     | 13823            | B.<br>Pharmacy | 118                                                                   | 102                                 | 2                    | 104       | 88.14              |