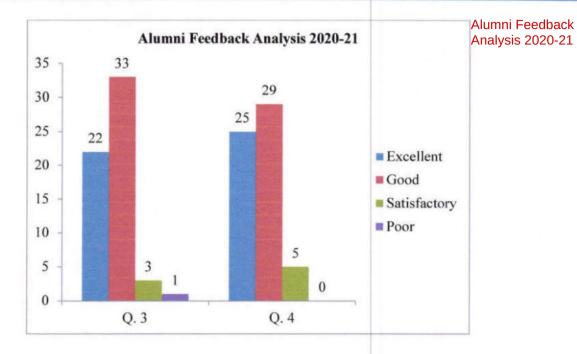

#### A. STUDENT FEEDBACK (2020-21)

| Question<br>Number | Question                                                     |               | Respons          | se given by       | student |      |
|--------------------|--------------------------------------------------------------|---------------|------------------|-------------------|---------|------|
| 1.                 | How do you find overall quality of online lectures?          | Excellent     | Very<br>Good     | Satis-<br>factory | Fair    | Poor |
| 2.                 | What is understanding level in online lectures?              | Excellent     | Very<br>Good     | Satis-<br>factory | Fair    | Poor |
| 3.                 | How did you find the content of presentation?                | Excellent     | Very<br>Good     | Satis-<br>factory | Fair    | Poor |
| 4.                 | How was the overall audio/video quality of the presentation? | Excellent     | Very<br>Good     | Satis-<br>factory | Fair    | Poor |
| 5.                 | How often your queries getting addressed in online lectures? | Every<br>time | Some-<br>time    | Never             | -       |      |
| 6.                 | How useful you find the video lectures?                      | Useful        | Not<br>useful    | -                 |         |      |
| 7.                 | How do you find the schedule of lectures?                    | Busy          | Appro-<br>priate |                   | - •     |      |
| 8.                 | Are you familiar with Go To platform?                        | Yes           | No               | -                 | -       | -    |
| 9.                 | Do you find the online learning process helpful?             | Yes           | No               | Not sure          | -       |      |