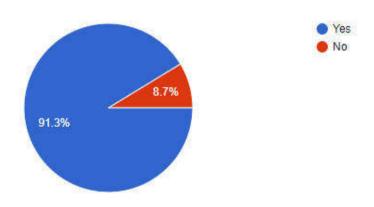

#### A. STUDENT FEEDBACK (2020-21)

| Question<br>Number | Question                                                     |               | Respons          | se given by       | student |      |
|--------------------|--------------------------------------------------------------|---------------|------------------|-------------------|---------|------|
| 1.                 | How do you find overall quality of online lectures?          | Excellent     | Very<br>Good     | Satis-<br>factory | Fair    | Poor |
| 2.                 | What is understanding level in online lectures?              | Excellent     | Very<br>Good     | Satis-<br>factory | Fair    | Poor |
| 3.                 | How did you find the content of presentation?                | Excellent     | Very<br>Good     | Satis-<br>factory | Fair    | Poor |
| 4.                 | How was the overall audio/video quality of the presentation? | Excellent     | Very<br>Good     | Satis-<br>factory | Fair    | Poor |
| 5.                 | How often your queries getting addressed in online lectures? | Every<br>time | Some-<br>time    | Never             | -       |      |
| 6.                 | How useful you find the video lectures?                      | Useful        | Not<br>useful    | -                 |         |      |
| 7.                 | How do you find the schedule of lectures?                    | Busy          | Appro-<br>priate |                   | - •     |      |
| 8.                 | Are you familiar with Go To platform?                        | Yes           | No               | -                 | -       | -    |
| 9.                 | Do you find the online learning process helpful?             | Yes           | No               | Not sure          | -       |      |

|                 | Busy        | Appropriate  | e                |
|-----------------|-------------|--------------|------------------|
| Your<br>Opinion | $\bigcirc$  |              |                  |
|                 |             |              |                  |
|                 |             |              |                  |
| 8.Are you       | familiar v  | with Go To V | Vebinar platform |
| Mark only o     | one oval pe | er row.      |                  |
|                 | Yes         | No           |                  |
| Your<br>Opinion |             | $\bigcirc$   |                  |
|                 |             |              |                  |
|                 |             |              |                  |
| 9.Do you        | ı find the  | online learn | ning process hel |
|                 | one oval    | per row.     |                  |
| Mark only       |             |              | OSH SAME OVER    |
| Mark only       | Yes         | No           | Not<br>sure      |