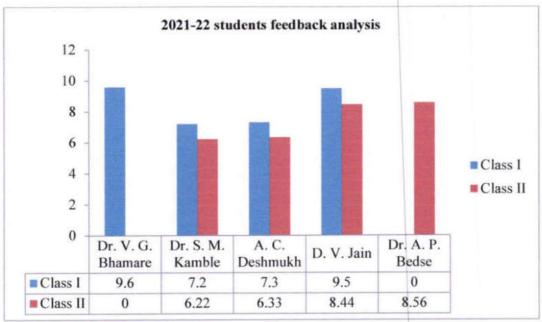

(Affiliated to Dr. Babasaheb Ambedkar Technological University, Lonere, MSBTE, Mumbai & Approved by PCI)

1.4.1

A – STUDENT FEEDBACK

: Social and Preventive Pharmacy

Name of Faculty

: Dr. V.G.Bhamre

| Sr.<br>No. | Feedback Parameters                          |              | Ratings                 | given by Studen | ts               |                     | Rating(Out<br>of 10) |
|------------|----------------------------------------------|--------------|-------------------------|-----------------|------------------|---------------------|----------------------|
| 1          | Regularity in conduction of                  | Always[5]    | Most of the times[4]    | Sometimes[3]    | Rarely[2]        | Very<br>Rarely[1]   | 9.90                 |
| 1          | class                                        | 19           | 1                       | 0               | 0                | 0                   |                      |
| 2          | Clears doubts, invite                        | Always[5]    | Most of the<br>times[4] | Sometimes[3]    | Rarely[2]        | Very<br>Rarely[1]   | 9.70                 |
| -          | questions                                    | 18           | 1                       | 1               | 0                | 0                   |                      |
| 3          | Proper use of ICT tools in                   | Always[5]    | Most of the times[4]    | Sometimes[3]    | Rarely[2]        | Very<br>Rarely[1]   | 9.40                 |
|            | teaching learning                            | 16           | 2                       | 2               | 0                | 0                   |                      |
| 4          | Effective and interactive                    | Always[5]    | Most of the<br>times[4] | Sometimes[3]    | Rarely[2]        | Very<br>Rarely[1]   | 9.70                 |
|            | teaching learning                            | 18           | 1                       | 1               | 0                | 0                   |                      |
| 5          | Relates the concept with live                | Always[5]    | Most of the<br>times[4] | Sometimes[3]    | Rarely[2]        | Very<br>Rarely[1]   | 9.90                 |
|            | examples                                     | 19           | 1                       | 0               | 0                | 0                   |                      |
| 6          | Encourages for curricular, co-curricular and | Always[5]    | Most of the times[4]    | Sometimes[3]    | Rarely[2]        | Very<br>Rarely[1]   | 9.60                 |
|            | extracurricular activities                   | 17           | 2                       | 1               | 0                | 0                   |                      |
| 7          | Speed of lecture delivery                    | Fast[1]      | Bit Faster[3]           | Appropriate[5]  | Bit<br>Slower[3] | Slow[1]             | 8.60                 |
| 1          | opera or restaurant                          | 2            | 2                       | 15              | 1                | 0                   |                      |
| 8          | Ottoctare and ordanies.                      | Excellent[5] | Very Good[4]            | Good[3]         | Average[2]       | Below<br>Average[1] | 9.50                 |
| 0          | lecture                                      | 17           | 2                       | 0               | 1                | 0                   |                      |
| 9          | Communicates confidently                     | Excellent[5] | Very Good[4]            | Good[3]         | Average[2]       | Below<br>Average[1] | 9.50                 |
| -          | and fluently                                 | 17           | 2                       | 0               | 1                | 0                   |                      |
| 10         | Overall effectiveness of                     | Excellent[5] | Very Good[4]            | Good[3]         | Average[2]       | Below<br>Average[1] | 9.60                 |
| 10         | teacher                                      | 18           | 1                       | 0               | 1                | 0                   |                      |
| -          |                                              |              |                         |                 |                  | Remark              | Exceller             |