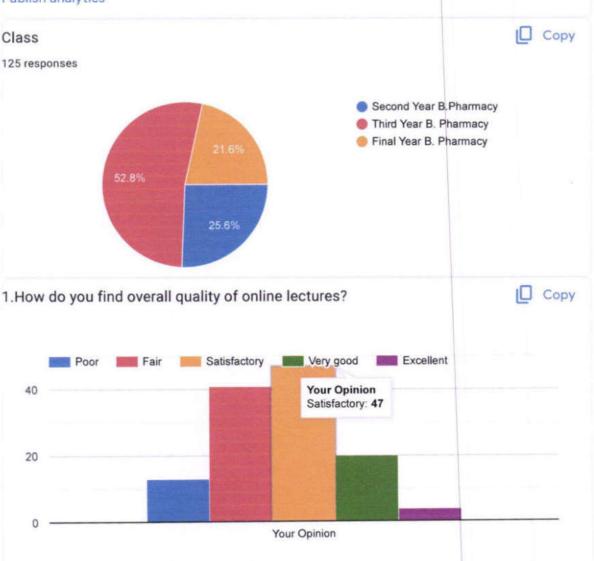

#### A. STUDENT FEEDBACK (2020-21)

| Question<br>Number | Question                                                     |               | Respons          | se given by       | student |      |
|--------------------|--------------------------------------------------------------|---------------|------------------|-------------------|---------|------|
| 1.                 | How do you find overall quality of online lectures?          | Excellent     | Very<br>Good     | Satis-<br>factory | Fair    | Poor |
| 2.                 | What is understanding level in online lectures?              | Excellent     | Very<br>Good     | Satis-<br>factory | Fair    | Poor |
| 3.                 | How did you find the content of presentation?                | Excellent     | Very<br>Good     | Satis-<br>factory | Fair    | Poor |
| 4.                 | How was the overall audio/video quality of the presentation? | Excellent     | Very<br>Good     | Satis-<br>factory | Fair    | Poor |
| 5.                 | How often your queries getting addressed in online lectures? | Every<br>time | Some-<br>time    | Never             | -       |      |
| 6.                 | How useful you find the video lectures?                      | Useful        | Not<br>useful    | -                 |         |      |
| 7.                 | How do you find the schedule of lectures?                    | Busy          | Appro-<br>priate |                   | - •     |      |
| 8.                 | Are you familiar with Go To platform?                        | Yes           | No               | -                 | -       | -    |
| 9.                 | Do you find the online learning process helpful?             | Yes           | No               | Not sure          | -       |      |

## K. K. Wagh College of Pharmacy, Nashik- Online Teaching and Learning Student Feedback (2020-21)

| uired                            |             |           |                   |           |                            |
|----------------------------------|-------------|-----------|-------------------|-----------|----------------------------|
|                                  |             |           |                   |           |                            |
| Class *                          |             |           |                   |           | SAL DEPOSIT DESIGNATION    |
| Mark only                        | one oval.   |           |                   |           | Sales and principles April |
| viaik Oiliy                      | One ovai.   |           |                   |           |                            |
| O Seco                           | ond Year E  | .Pharmad  | су                |           | 44.1                       |
| Thir                             | d Year B. F | harmacy   |                   |           |                            |
| Fina                             | l Year B. P | harmacy   |                   |           |                            |
|                                  |             |           |                   |           |                            |
|                                  |             |           |                   |           |                            |
| I.How do                         | you find    | overall q | uality of online  | lectures' | ? *                        |
| Mark only o                      | one oval pe | er row.   |                   |           | A Selection To the last    |
|                                  |             | -         |                   | Very      | and Linear Company         |
|                                  | Poor        | Fair      | Satisfactory      | good      | Excellent                  |
|                                  |             |           |                   |           |                            |
| Your<br>Opinion                  | $\bigcirc$  |           |                   |           |                            |
|                                  | 0           |           |                   | 0         | 0                          |
|                                  | 0           |           |                   | 0         |                            |
| Opinion                          | understa    | nding lev | vel in online lec | tures *   |                            |
| Opinion  2.What is               |             |           | vel in online lec | tures *   |                            |
| Opinion  2.What is               |             |           |                   |           |                            |
| Opinion  2.What is               |             |           | vel in online lec | tures *   | Excellent                  |
| Opinion  2. What is Mark only of | one oval pe | er row.   |                   | Very      | Excellent                  |
| Opinion  2. What is  Mark only o | one oval pe | er row.   |                   | Very      | Excellent                  |