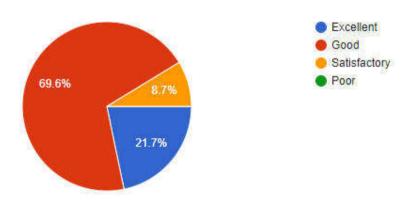

### A. STUDENT FEEDBACK (2021-22)

| Question<br>Number | Feedback Parameter                                                             |           | Respons             | se given by      | student       |                  |                     |
|--------------------|--------------------------------------------------------------------------------|-----------|---------------------|------------------|---------------|------------------|---------------------|
| 1.                 | Regularity in conduction of class                                              | Always    | Most of<br>the time | Sometime         | Rarely        | Very<br>rarely   | Rating<br>out of 10 |
| 2.                 | Clear doubts, invite questions                                                 | Always    | Most of<br>the time | Sometime         | Rarely        | Very<br>rarely   | Rating<br>out of 10 |
| 3.                 | Proper use of ICT tools in<br>teaching learning                                | Always    | Most of<br>the time | Sometime         | Rarely        | Very<br>rarely   | Rating<br>out of 10 |
| 4.                 | Effective and interactive teaching learning                                    | Always    | Most of<br>the time | Sometime         | Rarely        | Very<br>rarely   | Rating<br>out of 10 |
| 5.                 | Relates the concept with live example                                          | Always    | Most of<br>the time | Sometime         | Rarely        | Very<br>rarely   | Rating<br>out of 10 |
| 6.                 | Encourages for curricular, co-<br>curricular and extracurricular<br>activities | Always    | Most of<br>the time | Sometime         | Rarely        | Very<br>rarely   | Rating<br>out of 10 |
| 7.                 | Speed of lecture delivery                                                      | Fast      | Bit Faster          | Appro-<br>priate | Bit<br>Slower | Slow             | Rating<br>out of 10 |
| 8.                 | Structured and organized lecture                                               | Excellent | Very<br>Good        | Good             | Average       | Below<br>Average | Rating<br>out of 10 |
| 9.                 | Communicates confidently and fluently                                          | Excellent | Very<br>Good        | Good             | Average       | Below<br>Average | Rating<br>out of 10 |
| 10.                | Overall effectiveness of teacher                                               | Excellent | Very<br>Good        | Good             | Average       | Below<br>Average | Rating<br>out of 10 |