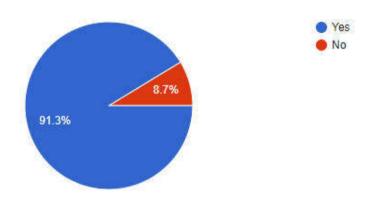

|                 | Busy        | Appropriate  | e                |
|-----------------|-------------|--------------|------------------|
| Your<br>Opinion | $\bigcirc$  |              |                  |
|                 |             |              |                  |
|                 |             |              |                  |
| 8.Are you       | familiar v  | with Go To V | Vebinar platform |
| Mark only o     | one oval pe | er row.      |                  |
|                 | Yes         | No           |                  |
| Your<br>Opinion |             | $\bigcirc$   |                  |
|                 |             |              |                  |
|                 |             |              |                  |
| 9.Do you        | ı find the  | online learn | ning process hel |
|                 | one oval    | per row.     |                  |
| Mark only       |             |              | OSH SAME OVER    |
| Mark only       | Yes         | No           | Not<br>sure      |