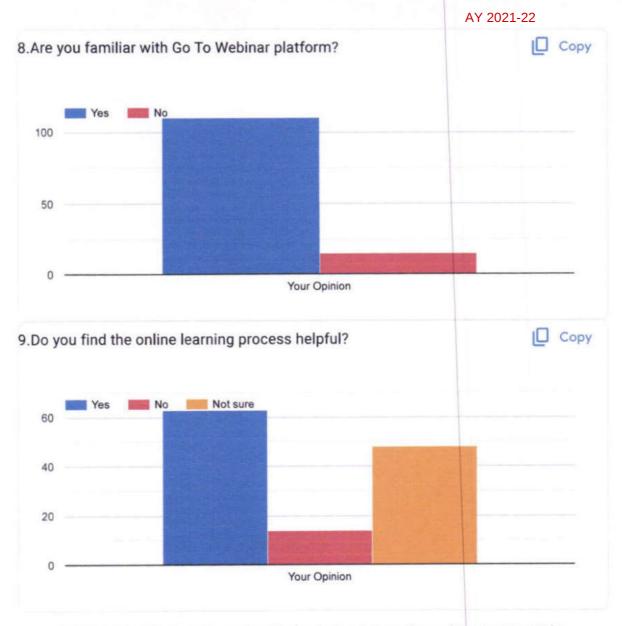

#### A. STUDENT FEEDBACK (2020-21)

| Question<br>Number | Question                                                     |               | Respons          | se given by       | student |      |
|--------------------|--------------------------------------------------------------|---------------|------------------|-------------------|---------|------|
| 1.                 | How do you find overall quality of online lectures?          | Excellent     | Very<br>Good     | Satis-<br>factory | Fair    | Poor |
| 2.                 | What is understanding level in online lectures?              | Excellent     | Very<br>Good     | Satis-<br>factory | Fair    | Poor |
| 3.                 | How did you find the content of presentation?                | Excellent     | Very<br>Good     | Satis-<br>factory | Fair    | Poor |
| 4.                 | How was the overall audio/video quality of the presentation? | Excellent     | Very<br>Good     | Satis-<br>factory | Fair    | Poor |
| 5.                 | How often your queries getting addressed in online lectures? | Every<br>time | Some-<br>time    | Never             | -       |      |
| 6.                 | How useful you find the video lectures?                      | Useful        | Not<br>useful    | -                 |         |      |
| 7.                 | How do you find the schedule of lectures?                    | Busy          | Appro-<br>priate |                   | - •     |      |
| 8.                 | Are you familiar with Go To platform?                        | Yes           | No               | -                 | -       | -    |
| 9.                 | Do you find the online learning process helpful?             | Yes           | No               | Not sure          | -       |      |

|                 | Busy        | Appropriate  | e                |
|-----------------|-------------|--------------|------------------|
| Your<br>Opinion | $\bigcirc$  |              |                  |
|                 |             |              |                  |
|                 |             |              |                  |
| 8.Are you       | familiar v  | with Go To V | Vebinar platform |
| Mark only o     | one oval pe | er row.      |                  |
|                 | Yes         | No           |                  |
| Your<br>Opinion |             | $\bigcirc$   |                  |
|                 |             |              |                  |
|                 |             |              |                  |
| 9.Do you        | ı find the  | online learn | ning process hel |
|                 | one oval    | per row.     |                  |
| Mark only       |             |              | OSH SAME OVER    |
| Mark only       | Yes         | No           | Not<br>sure      |