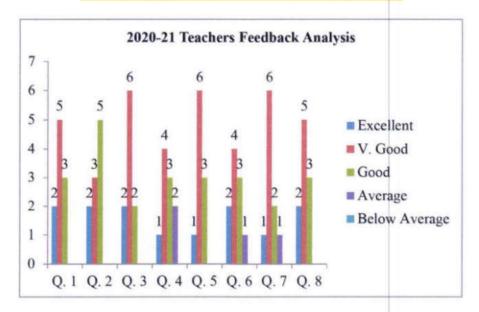

#### A. STUDENT FEEDBACK (2020-21)

| Question<br>Number | Question                                                     |               | Respons          | se given by       | student |      |
|--------------------|--------------------------------------------------------------|---------------|------------------|-------------------|---------|------|
| 1.                 | How do you find overall quality of online lectures?          | Excellent     | Very<br>Good     | Satis-<br>factory | Fair    | Poor |
| 2.                 | What is understanding level in online lectures?              | Excellent     | Very<br>Good     | Satis-<br>factory | Fair    | Poor |
| 3.                 | How did you find the content of presentation?                | Excellent     | Very<br>Good     | Satis-<br>factory | Fair    | Poor |
| 4.                 | How was the overall audio/video quality of the presentation? | Excellent     | Very<br>Good     | Satis-<br>factory | Fair    | Poor |
| 5.                 | How often your queries getting addressed in online lectures? | Every<br>time | Some-<br>time    | Never             | -       |      |
| 6.                 | How useful you find the video lectures?                      | Useful        | Not<br>useful    | -                 |         |      |
| 7.                 | How do you find the schedule of lectures?                    | Busy          | Appro-<br>priate |                   | - •     |      |
| 8.                 | Are you familiar with Go To platform?                        | Yes           | No               | -                 | -       | -    |
| 9.                 | Do you find the online learning process helpful?             | Yes           | No               | Not sure          | -       |      |