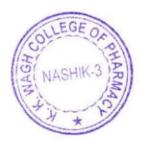

#### A. STUDENT FEEDBACK (2020-21)

| Question<br>Number | Question                                                     |               | Respons          | se given by       | student |      |
|--------------------|--------------------------------------------------------------|---------------|------------------|-------------------|---------|------|
| 1.                 | How do you find overall quality of online lectures?          | Excellent     | Very<br>Good     | Satis-<br>factory | Fair    | Poor |
| 2.                 | What is understanding level in online lectures?              | Excellent     | Very<br>Good     | Satis-<br>factory | Fair    | Poor |
| 3.                 | How did you find the content of presentation?                | Excellent     | Very<br>Good     | Satis-<br>factory | Fair    | Poor |
| 4.                 | How was the overall audio/video quality of the presentation? | Excellent     | Very<br>Good     | Satis-<br>factory | Fair    | Poor |
| 5.                 | How often your queries getting addressed in online lectures? | Every<br>time | Some-<br>time    | Never             | -       |      |
| 6.                 | How useful you find the video lectures?                      | Useful        | Not<br>useful    | -                 |         |      |
| 7.                 | How do you find the schedule of lectures?                    | Busy          | Appro-<br>priate |                   | - •     |      |
| 8.                 | Are you familiar with Go To platform?                        | Yes           | No               | -                 | -       | -    |
| 9.                 | Do you find the online learning process helpful?             | Yes           | No               | Not sure          | -       |      |