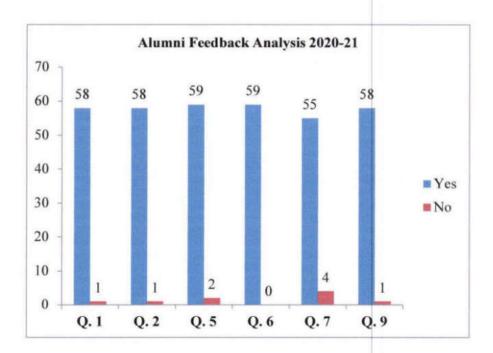

#### A. STUDENT FEEDBACK (2020-21)

| Question<br>Number | Question                                                     |               | Respons          | se given by       | student |      |
|--------------------|--------------------------------------------------------------|---------------|------------------|-------------------|---------|------|
| 1.                 | How do you find overall quality of online lectures?          | Excellent     | Very<br>Good     | Satis-<br>factory | Fair    | Poor |
| 2.                 | What is understanding level in online lectures?              | Excellent     | Very<br>Good     | Satis-<br>factory | Fair    | Poor |
| 3.                 | How did you find the content of presentation?                | Excellent     | Very<br>Good     | Satis-<br>factory | Fair    | Poor |
| 4.                 | How was the overall audio/video quality of the presentation? | Excellent     | Very<br>Good     | Satis-<br>factory | Fair    | Poor |
| 5.                 | How often your queries getting addressed in online lectures? | Every<br>time | Some-<br>time    | Never             | -       |      |
| 6.                 | How useful you find the video lectures?                      | Useful        | Not<br>useful    | -                 |         |      |
| 7.                 | How do you find the schedule of lectures?                    | Busy          | Appro-<br>priate |                   | - •     |      |
| 8.                 | Are you familiar with Go To platform?                        | Yes           | No               | -                 | -       | -    |
| 9.                 | Do you find the online learning process helpful?             | Yes           | No               | Not sure          | -       |      |