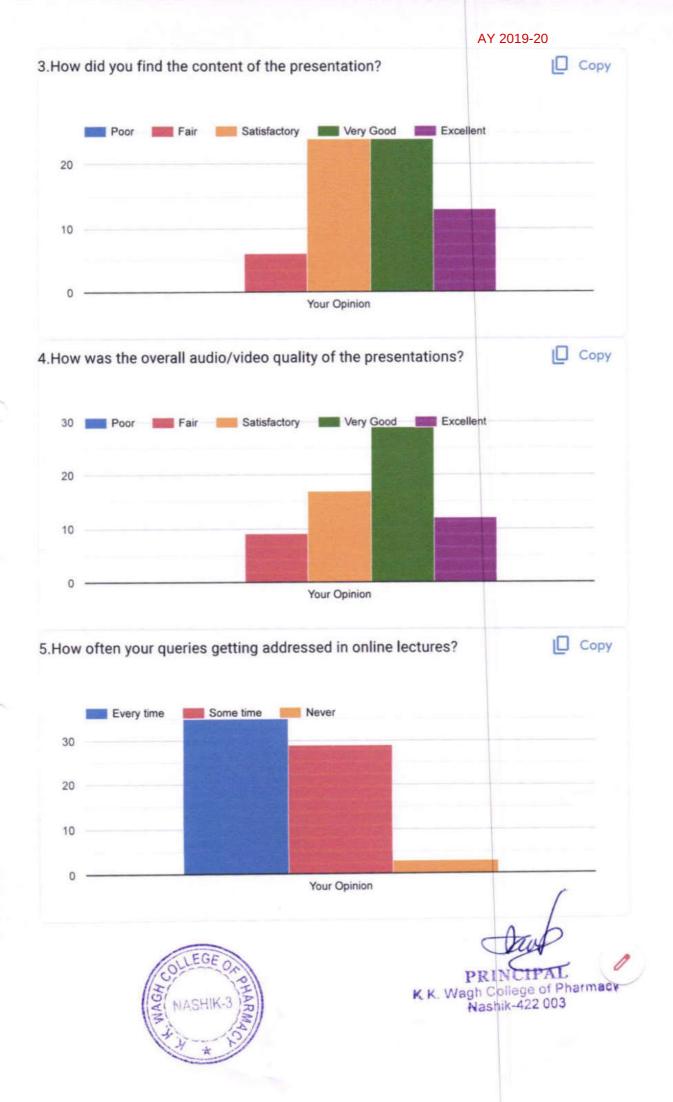

#### A. STUDENT FEEDBACK (2020-21)

| Question<br>Number | Question                                                     |               | Respons          | se given by       | student |      |
|--------------------|--------------------------------------------------------------|---------------|------------------|-------------------|---------|------|
| 1.                 | How do you find overall quality of online lectures?          | Excellent     | Very<br>Good     | Satis-<br>factory | Fair    | Poor |
| 2.                 | What is understanding level in online lectures?              | Excellent     | Very<br>Good     | Satis-<br>factory | Fair    | Poor |
| 3.                 | How did you find the content of presentation?                | Excellent     | Very<br>Good     | Satis-<br>factory | Fair    | Poor |
| 4.                 | How was the overall audio/video quality of the presentation? | Excellent     | Very<br>Good     | Satis-<br>factory | Fair    | Poor |
| 5.                 | How often your queries getting addressed in online lectures? | Every<br>time | Some-<br>time    | Never             | -       |      |
| 6.                 | How useful you find the video lectures?                      | Useful        | Not<br>useful    | -                 |         |      |
| 7.                 | How do you find the schedule of lectures?                    | Busy          | Appro-<br>priate |                   | - •     |      |
| 8.                 | Are you familiar with Go To platform?                        | Yes           | No               | -                 | -       | -    |
| 9.                 | Do you find the online learning process helpful?             | Yes           | No               | Not sure          | -       |      |