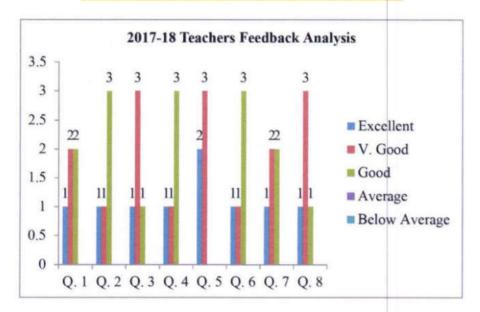

### 1.4 Feedback System

1.4.1 Institution obtains feedback on the academic performance and ambience of the institution from various stakeholders, such as Students, Teachers, Employers, Alumni etc. and action taken report on the feedback is made available on institutional website