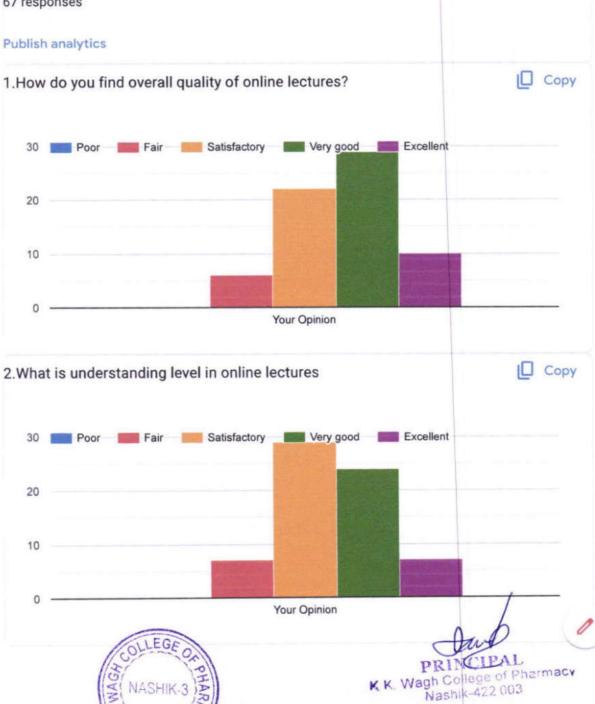

#### A. STUDENT FEEDBACK (2020-21)

| Question<br>Number | Question                                                     |               | Respons          | se given by       | student |      |
|--------------------|--------------------------------------------------------------|---------------|------------------|-------------------|---------|------|
| 1.                 | How do you find overall quality of online lectures?          | Excellent     | Very<br>Good     | Satis-<br>factory | Fair    | Poor |
| 2.                 | What is understanding level in online lectures?              | Excellent     | Very<br>Good     | Satis-<br>factory | Fair    | Poor |
| 3.                 | How did you find the content of presentation?                | Excellent     | Very<br>Good     | Satis-<br>factory | Fair    | Poor |
| 4.                 | How was the overall audio/video quality of the presentation? | Excellent     | Very<br>Good     | Satis-<br>factory | Fair    | Poor |
| 5.                 | How often your queries getting addressed in online lectures? | Every<br>time | Some-<br>time    | Never             | -       |      |
| 6.                 | How useful you find the video lectures?                      | Useful        | Not<br>useful    | -                 |         |      |
| 7.                 | How do you find the schedule of lectures?                    | Busy          | Appro-<br>priate |                   | - •     |      |
| 8.                 | Are you familiar with Go To platform?                        | Yes           | No               | -                 | -       | -    |
| 9.                 | Do you find the online learning process helpful?             | Yes           | No               | Not sure          | -       |      |