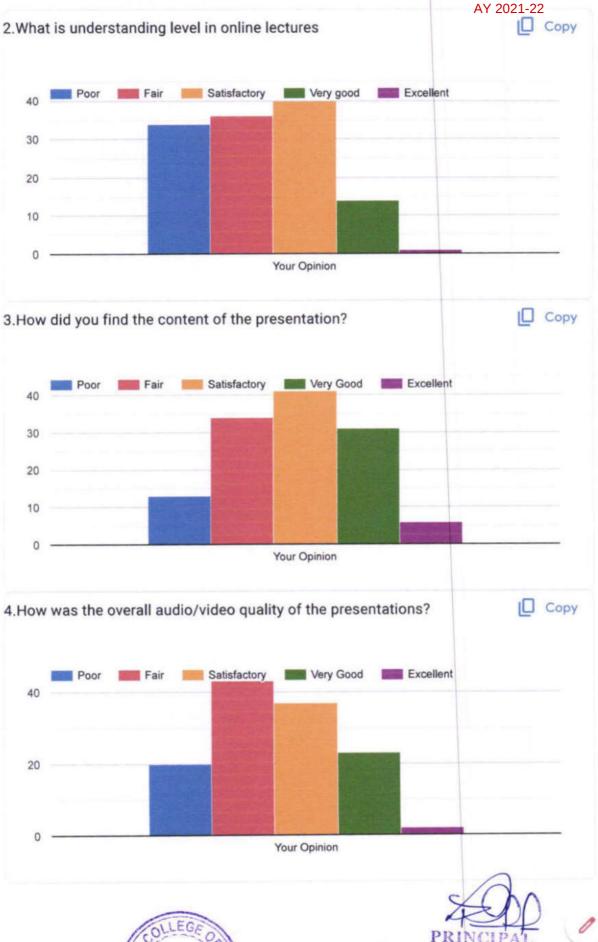

#### A. STUDENT FEEDBACK (2020-21)

| Question<br>Number | Question                                                     |               | Respons          | se given by       | student |      |
|--------------------|--------------------------------------------------------------|---------------|------------------|-------------------|---------|------|
| 1.                 | How do you find overall quality of online lectures?          | Excellent     | Very<br>Good     | Satis-<br>factory | Fair    | Poor |
| 2.                 | What is understanding level in online lectures?              | Excellent     | Very<br>Good     | Satis-<br>factory | Fair    | Poor |
| 3.                 | How did you find the content of presentation?                | Excellent     | Very<br>Good     | Satis-<br>factory | Fair    | Poor |
| 4.                 | How was the overall audio/video quality of the presentation? | Excellent     | Very<br>Good     | Satis-<br>factory | Fair    | Poor |
| 5.                 | How often your queries getting addressed in online lectures? | Every<br>time | Some-<br>time    | Never             | -       |      |
| 6.                 | How useful you find the video lectures?                      | Useful        | Not<br>useful    | -                 |         |      |
| 7.                 | How do you find the schedule of lectures?                    | Busy          | Appro-<br>priate |                   | - •     |      |
| 8.                 | Are you familiar with Go To platform?                        | Yes           | No               | -                 | -       | -    |
| 9.                 | Do you find the online learning process helpful?             | Yes           | No               | Not sure          | -       |      |