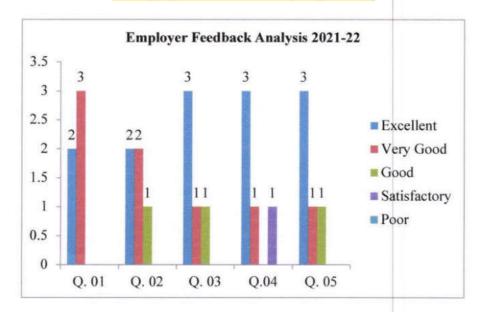

### 1.4 Feedback System

1.4.1 Institution obtains feedback on the academic performance and ambience of the institution from various stakeholders, such as Students, Teachers, Employers, Alumni etc. and action taken report on the feedback is made available on institutional website