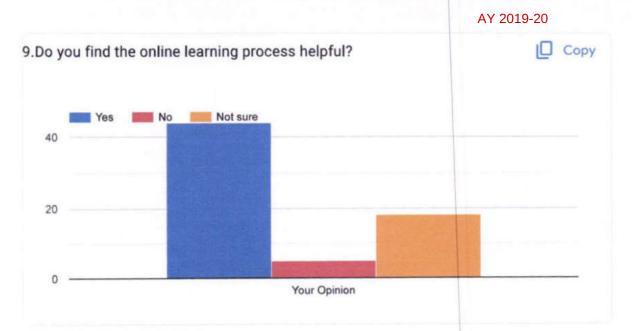

#### A. STUDENT FEEDBACK (2020-21)

| Question<br>Number | Question                                                     |               | Respons          | se given by       | student |      |
|--------------------|--------------------------------------------------------------|---------------|------------------|-------------------|---------|------|
| 1.                 | How do you find overall quality of online lectures?          | Excellent     | Very<br>Good     | Satis-<br>factory | Fair    | Poor |
| 2.                 | What is understanding level in online lectures?              | Excellent     | Very<br>Good     | Satis-<br>factory | Fair    | Poor |
| 3.                 | How did you find the content of presentation?                | Excellent     | Very<br>Good     | Satis-<br>factory | Fair    | Poor |
| 4.                 | How was the overall audio/video quality of the presentation? | Excellent     | Very<br>Good     | Satis-<br>factory | Fair    | Poor |
| 5.                 | How often your queries getting addressed in online lectures? | Every<br>time | Some-<br>time    | Never             | -       |      |
| 6.                 | How useful you find the video lectures?                      | Useful        | Not<br>useful    | -                 |         |      |
| 7.                 | How do you find the schedule of lectures?                    | Busy          | Appro-<br>priate |                   | - •     |      |
| 8.                 | Are you familiar with Go To platform?                        | Yes           | No               | -                 | -       | -    |
| 9.                 | Do you find the online learning process helpful?             | Yes           | No               | Not sure          | -       |      |