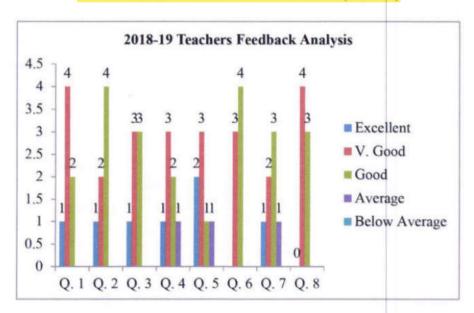

### 1.4 Feedback System

1.4.1 Institution obtains feedback on the academic performance and ambience of the institution from various stakeholders, such as Students, Teachers, Employers, Alumni etc. and action taken report on the feedback is made available on institutional website