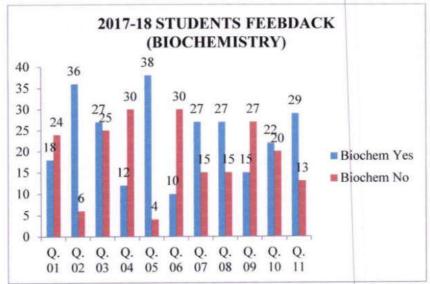

SBTE, Mumbai & Approved by PCI)

### 1.4 Feedback System

1.4.1 Institution obtains feedback on the academic performance and ambience of the institution from various stakeholders, such as Students, Teachers, Employers, Alumni etc. and action taken report on the feedback is made available on institutional website

E. Student Feedback Analysis (2017-18)





NASHIK-3 RMA

K.K. Wagh College of Pharmacy Nashik-422 003



(B. Pharmacy & D. Pharmacy)

Hirabai Haridas Vidyanagari, Amrutdham, Panchavati, Nashik - 422 003. (Maharashtra) India. ©: 0253 - 2221121, 2517003, 2510262 Web: www.pharmacy.kkwagh.edu.in

Email: principal-bpharmacy@kkwagh.edu.in, disp-bpharmacy@kkwagh.edu.in

(Affiliated to Dr. Babasaheb Ambedkar Technological University, Lonere, MSBTE, Mumbai & Approved by PCI)

AY 2017-18







K K. Wagh College of Pharmacy Nashik-422 003



(B. Pharmacy & D. Pharmacy)

Hirabai Haridas Vidyanagari, Amrutdham, Panchavati, Nashik - 422 003. (Maharashtra) India. 
©: 0253 - 2221121, 2517003, 2510262 Web : www.pharmacy.kkwagh.edu.in 
Email: principal-bpharmacy@kkwagh.edu.in, disp-bpharmacy@kkwagh.edu.in

(Affiliated to Dr. Babasaheb Ambedkar Technological University, Lonere, MSBTE, Mumbai & Approved by PCI)

1.4.1

F-TEACHERS FEEDBACK ANALYSIS

# THE SOUTH

### K. K. WAGH COLLEGE OF PHARMACY

(B. Pharmacy & D. Pharmacy)

Hirabai Haridas Vidyanagari, Amrutdham, Panchavati, Nashik - 422 003. (Maharashtra) India. ©: 0253 - 2221121, 2517003, 2510262 Web: www.pharmacy.kkwagh.edu.in

Email: principal-bpharmacy@kkwagh.edu.in, disp-bpharmacy@kkwagh.edu.in

(Affiliated to Dr. Babasaheb A