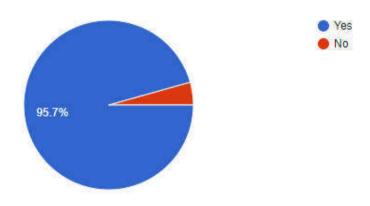

## F.Y TEACHERS FEEDBACK-Theory/Practical

Mrs. Nita B. Vasaikar

| * Re | equired                                                         |                                                |
|------|-----------------------------------------------------------------|------------------------------------------------|
| 1.   | Whether the teacher is regular in class? *  Mark only one oval. |                                                |
|      | Yes                                                             |                                                |
|      | ○ No                                                            |                                                |
| 2.   | 2. Whether the teacher is audible? *                            |                                                |
|      | Mark only one oval.  Yes  No                                    |                                                |
| 3.   | 3. Is the teacher able to clear your doubts? *                  |                                                |
|      | Mark only one oval.  Yes  No                                    |                                                |
| 4.   | 4.Does the teacher make proper use of PPT for teaching          | g? *                                           |
|      | Mark only one oval.  Yes  No                                    | PRINCIPAL                                      |
|      | (A) NASHIK-3                                                    | K K Wagh College of Pharmacy<br>Nashik-422 003 |

| 5. | 5.Do you feel comfortable with teacher? *      |  |
|----|------------------------------------------------|--|
|    | Mark only one oval.                            |  |
|    | ◯ Yes<br>◯ No                                  |  |
|    | TEACHERS FEEDBACK-Theory/Practical             |  |
| N  | Irs. Dipali Vivek jain                         |  |
| 6. | Whether the teacher is regular in class? *     |  |
|    | Mark only one oval.                            |  |
|    | Yes                                            |  |
|    | ◯ No                                           |  |
|    |                                                |  |
| 7. | 2. Whether the teacher is audible? *           |  |
|    | Mark only one oval.                            |  |
|    | Yes                                            |  |
|    | ◯ No                                           |  |
|    |                                                |  |
| 8. | 3. Is the teacher able to clear your doubts? * |  |
|    | Mark only one oval.                            |  |
|    | Yes                                            |  |
|    | ○ No                                           |  |
|    |                                                |  |

PRINCIPAL

K K. Wagh College of Pharmacy

Nashik-422 003

|     | Mark only one oval.                           |                                                                                                                                                                                                                                                                                                                                                                                                                                                                                                                                                                                                                                                                                                                                                                                                                                                                                                                                                                                                                                                                                                                                                                                                                                                                                                                                                                                                                                                                                                                                                                                                                                                                                                                                                                                                                                                                                                                                                                                                                                                                                                                                |
|-----|-----------------------------------------------|--------------------------------------------------------------------------------------------------------------------------------------------------------------------------------------------------------------------------------------------------------------------------------------------------------------------------------------------------------------------------------------------------------------------------------------------------------------------------------------------------------------------------------------------------------------------------------------------------------------------------------------------------------------------------------------------------------------------------------------------------------------------------------------------------------------------------------------------------------------------------------------------------------------------------------------------------------------------------------------------------------------------------------------------------------------------------------------------------------------------------------------------------------------------------------------------------------------------------------------------------------------------------------------------------------------------------------------------------------------------------------------------------------------------------------------------------------------------------------------------------------------------------------------------------------------------------------------------------------------------------------------------------------------------------------------------------------------------------------------------------------------------------------------------------------------------------------------------------------------------------------------------------------------------------------------------------------------------------------------------------------------------------------------------------------------------------------------------------------------------------------|
|     | Yes                                           |                                                                                                                                                                                                                                                                                                                                                                                                                                                                                                                                                                                                                                                                                                                                                                                                                                                                                                                                                                                                                                                                                                                                                                                                                                                                                                                                                                                                                                                                                                                                                                                                                                                                                                                                                                                                                                                                                                                                                                                                                                                                                                                                |
|     | ◯ No                                          |                                                                                                                                                                                                                                                                                                                                                                                                                                                                                                                                                                                                                                                                                                                                                                                                                                                                                                                                                                                                                                                                                                                                                                                                                                                                                                                                                                                                                                                                                                                                                                                                                                                                                                                                                                                                                                                                                                                                                                                                                                                                                                                                |
|     |                                               |                                                                                                                                                                                                                                                                                                                                                                                                                                                                                                                                                                                                                                                                                                                                                                                                                                                                                                                                                                                                                                                                                                                                                                                                                                                                                                                                                                                                                                                                                                                                                                                                                                                                                                                                                                                                                                                                                                                                                                                                                                                                                                                                |
|     |                                               |                                                                                                                                                                                                                                                                                                                                                                                                                                                                                                                                                                                                                                                                                                                                                                                                                                                                                                                                                                                                                                                                                                                                                                                                                                                                                                                                                                                                                                                                                                                                                                                                                                                                                                                                                                                                                                                                                                                                                                                                                                                                                                                                |
| 10. | 5.Do you feel comfortable with teacher? *     |                                                                                                                                                                                                                                                                                                                                                                                                                                                                                                                                                                                                                                                                                                                                                                                                                                                                                                                                                                                                                                                                                                                                                                                                                                                                                                                                                                                                                                                                                                                                                                                                                                                                                                                                                                                                                                                                                                                                                                                                                                                                                                                                |
|     | Mark only one oval.                           |                                                                                                                                                                                                                                                                                                                                                                                                                                                                                                                                                                                                                                                                                                                                                                                                                                                                                                                                                                                                                                                                                                                                                                                                                                                                                                                                                                                                                                                                                                                                                                                                                                                                                                                                                                                                                                                                                                                                                                                                                                                                                                                                |
|     | Yes                                           |                                                                                                                                                                                                                                                                                                                                                                                                                                                                                                                                                                                                                                                                                                                                                                                                                                                                                                                                                                                                                                                                                                                                                                                                                                                                                                                                                                                                                                                                                                                                                                                                                                                                                                                                                                                                                                                                                                                                                                                                                                                                                                                                |
|     | ○ No                                          |                                                                                                                                                                                                                                                                                                                                                                                                                                                                                                                                                                                                                                                                                                                                                                                                                                                                                                                                                                                                                                                                                                                                                                                                                                                                                                                                                                                                                                                                                                                                                                                                                                                                                                                                                                                                                                                                                                                                                                                                                                                                                                                                |
|     |                                               |                                                                                                                                                                                                                                                                                                                                                                                                                                                                                                                                                                                                                                                                                                                                                                                                                                                                                                                                                                                                                                                                                                                                                                                                                                                                                                                                                                                                                                                                                                                                                                                                                                                                                                                                                                                                                                                                                                                                                                                                                                                                                                                                |
|     | TEACHERS FEEDBACK-Theory/Practical            | encontration of the 21                                                                                                                                                                                                                                                                                                                                                                                                                                                                                                                                                                                                                                                                                                                                                                                                                                                                                                                                                                                                                                                                                                                                                                                                                                                                                                                                                                                                                                                                                                                                                                                                                                                                                                                                                                                                                                                                                                                                                                                                                                                                                                         |
| Mı  | r. Nilesh Madhukar Nikam                      |                                                                                                                                                                                                                                                                                                                                                                                                                                                                                                                                                                                                                                                                                                                                                                                                                                                                                                                                                                                                                                                                                                                                                                                                                                                                                                                                                                                                                                                                                                                                                                                                                                                                                                                                                                                                                                                                                                                                                                                                                                                                                                                                |
|     |                                               | THE RESERVE TO THE RE |
| 11. | 1. Whether the teacher is regular in class? * | 1,000                                                                                                                                                                                                                                                                                                                                                                                                                                                                                                                                                                                                                                                                                                                                                                                                                                                                                                                                                                                                                                                                                                                                                                                                                                                                                                                                                                                                                                                                                                                                                                                                                                                                                                                                                                                                                                                                                                                                                                                                                                                                                                                          |
|     | Mark only one oval.                           | 190                                                                                                                                                                                                                                                                                                                                                                                                                                                                                                                                                                                                                                                                                                                                                                                                                                                                                                                                                                                                                                                                                                                                                                                                                                                                                                                                                                                                                                                                                                                                                                                                                                                                                                                                                                                                                                                                                                                                                                                                                                                                                                                            |
|     | ◯ No                                          | ATTO SUBJECTS                                                                                                                                                                                                                                                                                                                                                                                                                                                                                                                                                                                                                                                                                                                                                                                                                                                                                                                                                                                                                                                                                                                                                                                                                                                                                                                                                                                                                                                                                                                                                                                                                                                                                                                                                                                                                                                                                                                                                                                                                                                                                                                  |
|     | Yes                                           | Titler Broth There                                                                                                                                                                                                                                                                                                                                                                                                                                                                                                                                                                                                                                                                                                                                                                                                                                                                                                                                                                                                                                                                                                                                                                                                                                                                                                                                                                                                                                                                                                                                                                                                                                                                                                                                                                                                                                                                                                                                                                                                                                                                                                             |
|     |                                               | myrast establishments att                                                                                                                                                                                                                                                                                                                                                                                                                                                                                                                                                                                                                                                                                                                                                                                                                                                                                                                                                                                                                                                                                                                                                                                                                                                                                                                                                                                                                                                                                                                                                                                                                                                                                                                                                                                                                                                                                                                                                                                                                                                                                                      |
|     |                                               |                                                                                                                                                                                                                                                                                                                                                                                                                                                                                                                                                                                                                                                                                                                                                                                                                                                                                                                                                                                                                                                                                                                                                                                                                                                                                                                                                                                                                                                                                                                                                                                                                                                                                                                                                                                                                                                                                                                                                                                                                                                                                                                                |
| 12. | 2. Whether the teacher is audible? *          | and emperor a sur                                                                                                                                                                                                                                                                                                                                                                                                                                                                                                                                                                                                                                                                                                                                                                                                                                                                                                                                                                                                                                                                                                                                                                                                                                                                                                                                                                                                                                                                                                                                                                                                                                                                                                                                                                                                                                                                                                                                                                                                                                                                                                              |
|     | Mark only one oval.                           |                                                                                                                                                                                                                                                                                                                                                                                                                                                                                                                                                                                                                                                                                                                                                                                                                                                                                                                                                                                                                                                                                                                                                                                                                                                                                                                                                                                                                                                                                                                                                                                                                                                                                                                                                                                                                                                                                                                                                                                                                                                                                                                                |
|     | Yes                                           | B450 1                                                                                                                                                                                                                                                                                                                                                                                                                                                                                                                                                                                                                                                                                                                                                                                                                                                                                                                                                                                                                                                                                                                                                                                                                                                                                                                                                                                                                                                                                                                                                                                                                                                                                                                                                                                                                                                                                                                                                                                                                                                                                                                         |
|     | ◯ No                                          | 10.00                                                                                                                                                                                                                                                                                                                                                                                                                                                                                                                                                                                                                                                                                                                                                                                                                                                                                                                                                                                                                                                                                                                                                                                                                                                                                                                                                                                                                                                                                                                                                                                                                                                                                                                                                                                                                                                                                                                                                                                                                                                                                                                          |
|     | Ch.                                           |                                                                                                                                                                                                                                                                                                                                                                                                                                                                                                                                                                                                                                                                                                                                                                                                                                                                                                                                                                                                                                                                                                                                                                                                                                                                                                                                                                                                                                                                                                                                                                                                                                                                                                                                                                                                                                                                                                                                                                                                                                                                                                                                |
|     | 13.77                                         | TED.                                                                                                                                                                                                                                                                                                                                                                                                                                                                                                                                                                                                                                                                                                                                                                                                                                                                                                                                                                                                                                                                                                                                                                                                                                                                                                                                                                                                                                                                                                                                                                                                                                                                                                                                                                                                                                                                                                                                                                                                                                                                                                                           |
|     | COLLEGEO                                      | 33%                                                                                                                                                                                                                                                                                                                                                                                                                                                                                                                                                                                                                                                                                                                                                                                                                                                                                                                                                                                                                                                                                                                                                                                                                                                                                                                                                                                                                                                                                                                                                                                                                                                                                                                                                                                                                                                                                                                                                                                                                                                                                                                            |

9. 4.Does the teacher make proper use of PPT for teaching? \*

PRINCIPAL.

K K. Wagh College of Pharmacy
Nashik-422 003

| 13. | 3. Is the teacher able to clear your doubts? *            |
|-----|-----------------------------------------------------------|
|     | Mark only one oval.                                       |
|     | Yes                                                       |
|     | ◯ No                                                      |
|     |                                                           |
| 14. | 4.Does the teacher make proper use of PPT for teaching? * |
|     | Mark only one oval.                                       |
|     | Yes                                                       |
|     | ◯ No                                                      |
|     |                                                           |
| 15. | 5.Do you feel comfortable with teacher? *                 |
|     | Mark only one oval.                                       |
|     | Yes                                                       |
|     | ○ No                                                      |
|     | TEACHERS FEEDBACK-Theory/Practical                        |
| Mı  | r. Bhavesh Bharat Amrute                                  |
|     |                                                           |
| 16. | 1. Whether the teacher is regular in class? *             |
|     | Mark only one oval.                                       |
|     | Yes                                                       |
|     | ○ No                                                      |
|     | Sel sel                                                   |
|     | PRINCIPAL  K K Wagh College of Pharmacy  Nashik-422 003   |
|     | K K Wagn obik-422 003                                     |