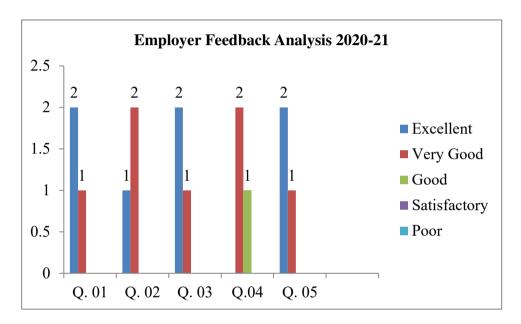

#### A. STUDENT FEEDBACK (2020-21)

| Question<br>Number | Question                                                     |               | Respons          | se given by       | student |      |
|--------------------|--------------------------------------------------------------|---------------|------------------|-------------------|---------|------|
| 1.                 | How do you find overall quality of online lectures?          | Excellent     | Very<br>Good     | Satis-<br>factory | Fair    | Poor |
| 2.                 | What is understanding level in online lectures?              | Excellent     | Very<br>Good     | Satis-<br>factory | Fair    | Poor |
| 3.                 | How did you find the content of presentation?                | Excellent     | Very<br>Good     | Satis-<br>factory | Fair    | Poor |
| 4.                 | How was the overall audio/video quality of the presentation? | Excellent     | Very<br>Good     | Satis-<br>factory | Fair    | Poor |
| 5.                 | How often your queries getting addressed in online lectures? | Every<br>time | Some-<br>time    | Never             | -       |      |
| 6.                 | How useful you find the video lectures?                      | Useful        | Not<br>useful    | -                 |         |      |
| 7.                 | How do you find the schedule of lectures?                    | Busy          | Appro-<br>priate |                   | - •     |      |
| 8.                 | Are you familiar with Go To platform?                        | Yes           | No               | -                 | -       | -    |
| 9.                 | Do you find the online learning process helpful?             | Yes           | No               | Not sure          | -       |      |