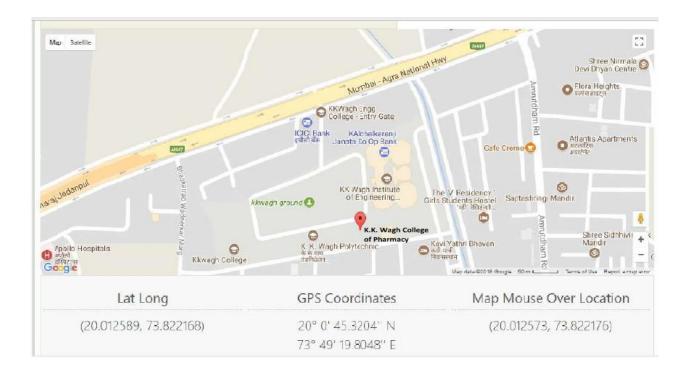

### Location map of the Institution:

| Type of Institution:                      | Private-Self Financed                   |
|-------------------------------------------|-----------------------------------------|
| Category (1) of the Institution:          | General                                 |
| Category (2) of the Institution:          | Co-Ed                                   |
| Name of the organization running the      | K. K. Wagh Education Society            |
| Institution:                              |                                         |
| Type of the organization:                 | Trust                                   |
| Address of the organization:              | HirabaiHaridasVidyanagari, Amrutdham,   |
|                                           | Panchavati, Nashik, Maharashtra, 422003 |
| Registered with:                          | Sub Registrar, Nashik-1                 |
| Registration date:                        | 22/11/1993                              |
| Website of the organization               | www.kkwagh.edu.in                       |
|                                           | Dr. Babasaheb Ambedkar Technological    |
| Name of the affiliating University/ Board | rd: University                          |
| Address:                                  | Lonere, Raigad                          |
| Website:                                  | www.dbatu.ac.in                         |
| Latest affiliation period:                | 2020-21                                 |
| Name of Principal / Director:             | Dr. Kishor S. Jain                      |
| Exact Designation:                        | Principal                               |
| Phone number with STD code:               | 0253-2629251                            |
| FAX number with STD code:                 | 0253-2629251                            |
| Email:                                    | principal-bpharmacy@kkwagh.edu.in       |
| Highest Degree:                           | Ph.D.                                   |
| Field of specialization:                  | Pharmaceutical Chemistry                |