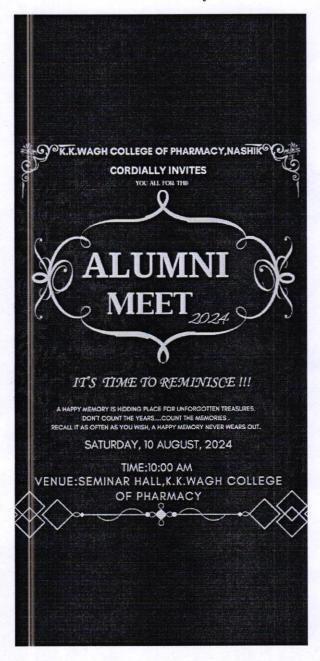

## **B** - Alumni Association Meeting

संस्थेचे नांव अल्यूमनी अलेकिप्रशन ऑफ डे. डे. नय जावक क्रमांक आंध म्रमीती, नाशिर **क्रा**लेज दिनांक 🧹 माहे सन 2022 ता. जि नार्शक मा. सदस्य यांना स.न.वि.वि. या संस्थेची कार्यकारी मंडळाची साधारण / विशेष वार्षिक आपल्या अल्युमनी असोसिप्रशन कार्यालयात भरणार आहे. सभेच्या विषयाची यादी पुढे दिली आहे, तरी आपण सभेस अवश्य यावे. Tizehell दिनांक : 2.3.. / ..... / 2027 च्या सभेपुढे येणाऱ्या विषयांची यादी मागील सभेचे प्रोसिडींग वाचून कायम करणे. झालेल्या खर्चास मंजुरी देणे बाबत. 2. अंधनपत्र तथार बुरवे बबित वेद्यानि , लेटवापरिक्षरानी नेमणुक रहे alar परवानजीने 4. मा अव्यक्षांच्या येगाऱ्या विषयांवर म्रेनवेळी Tahir विनिमय 1036 टिप : कोरम अभावी सभा तहकुब झाल्यास सदरची सभा त्याच ठिकाणी ...... तासानंतर घेण्यात येईल त्या सभेस कोरमची आवश्यकता राहणार नाही. सही 310212-