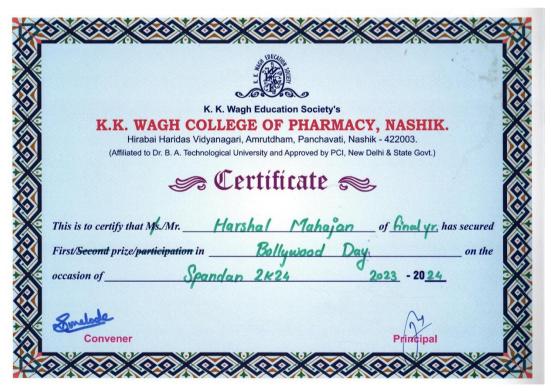

|                         |                                   | EDUCATION               | ,               | 1.00         |
|-------------------------|-----------------------------------|-------------------------|-----------------|--------------|
|                         | F                                 |                         |                 | The state of |
|                         | K K Wagh F                        | ducation Society's      |                 |              |
| K.K. W                  | AGH COLLEGE                       |                         | CY. NASHIK.     |              |
| Hirab                   | oai Haridas Vidyanagari, Am       | rutdham, Panchavati, Na | ashik - 422003. |              |
| (Affiliated to          | o Dr. B. A. Technological Univers |                         |                 |              |
|                         | Ceri                              | ificate s               | <b>2.</b>       |              |
|                         |                                   |                         |                 |              |
| This is to certify that | Ms./Mr. Mehul                     | Amesar                  | of final yr.ha  | s secured    |
| First/Second prize/pa   | rticipation inB                   | Hywood Day              | 13              | _ on the     |
| occasion of             | Spandan 2                         | K24                     | 2023 - 2024     |              |
|                         |                                   |                         |                 |              |
| Quelede                 |                                   |                         | (m)             |              |
| OXD                     |                                   |                         |                 |              |