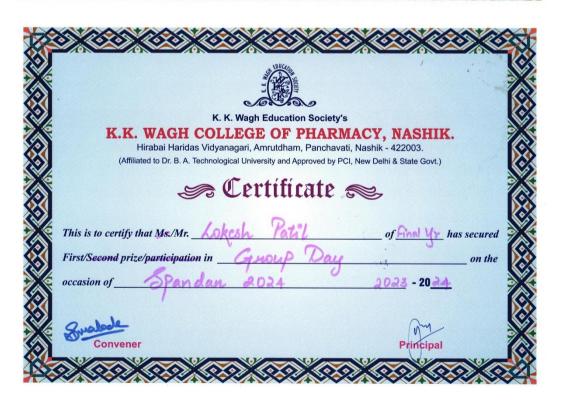

# A. List of students get award/medals for outstanding performance in sports/cultural activities

| Date of    | Name of                    | Team/Individual | University/     | Sports/  | Name of the      |
|------------|----------------------------|-----------------|-----------------|----------|------------------|
| event-     | award/medal                |                 | State/National/ | Cultural | Student          |
| activity   |                            |                 | International   |          |                  |
| 05/12/2023 | Winner                     | Team            | University      | Sports   | Nilesh           |
|            |                            |                 |                 |          | Waghmode,        |
|            |                            |                 |                 |          | Mayank Chavan,   |
|            |                            |                 |                 |          | And others       |
| 05/04/2024 | Tug of War                 | Individual      | Institute       | Sports   | Basant Singh     |
|            | winner                     |                 |                 |          | Bajwa            |
| 29/01/2024 | Table Tennis               | Individual      | Institute       | Sports   | Avishkar Jadhav  |
| 29/01/2024 | (Boys) winner Table Tennis | Individual      | Institute       | Sports   | Shweta Chavan,   |
| 29/01/2024 | (Girls) winner             | marviduai       | Institute       | Sports   | Silweta Chavan,  |
| 29/01/2024 | Carrom(Boys)               | Individual      | Institute       | Sports   | Adarsh Surve     |
|            | winner                     |                 |                 |          |                  |
| 29/01/2024 | Carrom(Girls) winner       | Individual      | Institute       | Sports   | Aastha Sharma,   |
|            | williei                    |                 |                 |          | Apurva Borade    |
| 29/01/2024 | Chess winner               | Individual      | Institute       | Sports   | Kunal Nahire,    |
|            | Chess winner               | Individual      | Institute       | Sports   | Mansi Pagare,    |
|            |                            |                 |                 |          | Ankita Gaikwad   |
| 24/01/2024 | Cricket                    | Team            | Institute       | Sports   | Nilesh           |
|            | winners (Boys)             |                 |                 |          | Waghmode and     |
|            |                            |                 |                 |          | Others           |
| 24/01/2024 | Cricket                    | Team            | Institute       | Sports   | Kashish Kumat    |
|            | winners (Girls)            |                 |                 |          | and others       |
| 25/01/2024 | Volleyball                 | Team            | Institute       | Sports   | Lokesh Patil and |
|            | winners                    |                 |                 |          | Others           |