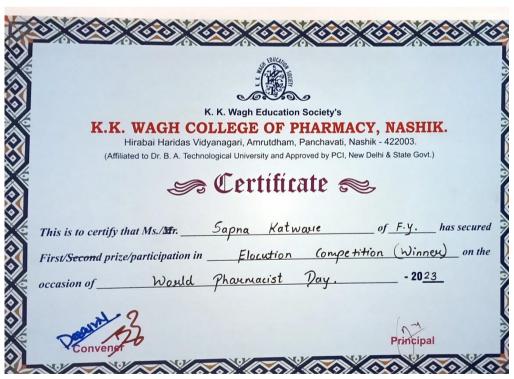

(B. Pharmacy & D. Pharmacy)

Hirabai Haridas Vidyanagari, Amrutdham, Panchavati, Nashik - 422003 (Maharashtra) India. ☎: 0253 - 2221121, 2221122, 2517003, 2510262 Web: www.pharmacy.kkwagh.edu.in Email: principal-bpharmacy@kkwagh.edu.in, disp-bpharmacy@kkwagh.edu.in Accredited with NAAC "A" Grade