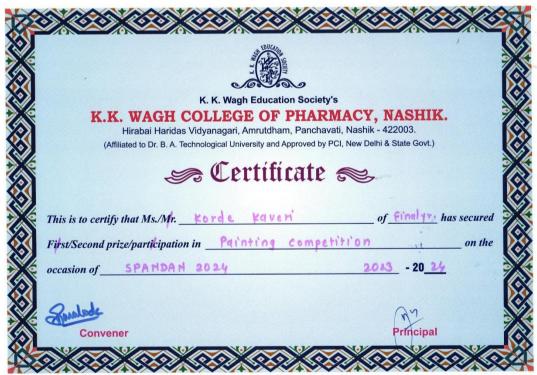

|                               | K. K. Wagh Education Society's                                                          |                          |
|-------------------------------|-----------------------------------------------------------------------------------------|--------------------------|
|                               | I COLLEGE OF PHARM                                                                      |                          |
|                               | idas Vidyanagari, Amrutdham, Panchava<br>A. Technological University and Approved by Po |                          |
|                               |                                                                                         |                          |
|                               | Certificate                                                                             |                          |
|                               |                                                                                         |                          |
| This is to certify that Ms./M | r. Kaveri Korde                                                                         | of final yr, has secured |
| First/Second prize/participa  | tion in Rangali Co                                                                      | mpetition on the         |
|                               | Spandan 2K24                                                                            |                          |
| occusion of                   | Spaniar 2004                                                                            | 2021                     |
| - lule                        |                                                                                         |                          |
| Show                          |                                                                                         | (m)                      |
| Convener                      |                                                                                         | Principal                |