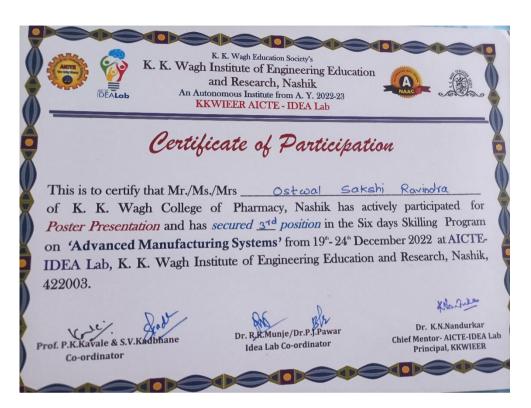

| 27/01/2024 | Basketball           | Team       | Institute   | Sports   | Aniket Gaikwad |
|------------|----------------------|------------|-------------|----------|----------------|
|            | winners              |            |             |          | and others     |
| 29/01/2024 | Kabaddi              | Team       | Institute   | Sports   | Mayank Chavan  |
|            | winners (Boys)       |            |             |          | and others     |
| 29/01/2024 | Kabaddi              | Team       | Institute   | Sports   | Bhagyashree    |
|            | winners (girls)      |            |             |          | Sarode and     |
|            |                      |            |             |          | others         |
| 25/09/2023 | Elocution            | Individual | Institute   | Cultural | Sapna Katware  |
| 20/01/2024 | Competition          | m          | 7           | G 1. 1   |                |
| 30/01/2024 | Rangoli              | Team       | Institute   | Cultural | Kaveri Korde,  |
|            | Competition          |            |             |          | Shradha Gawali |
| 30/01/2024 | Mehandi              | Individual | Institute   | Cultural | Kashish Shaikh |
|            | Competition          |            |             |          |                |
|            | Winner               |            |             |          |                |
| 31/01/2024 | Creative             | Individual | Institute   | Cultural | Mayuri Patil   |
| 31/01/2024 | writing Winner       | Тария      | Tractitusts | Cultural | Mahul Amasan   |
| 31/01/2024 | Bollywood day winner | Team       | Institute   | Cultural | Mehul Amesar   |
|            | Williei              |            |             |          | and Others     |
| 01/02/2024 | Drawing              | Individual | Institute   | Cultural | Shradha Gawali |
|            | winner               |            |             |          |                |
| 01/02/2024 | Painting             | Individual | Institute   | Cultural | Priti Changude |
|            | Competition          |            |             |          |                |
| 02/02/2024 | winner               | Individual | T., -4:44-  | Cultural | Sakshi Ostwal  |
| 02/02/2024 | Singing Competition  | maividuai  | Institute   | Cultural | Saksiii Ostwai |
|            | winner               |            |             |          |                |
| 02/02/2024 | Instrumental         | Individual | Institute   | Cultural | Swaraj Patil   |
|            | winner               |            |             |          | <i>y</i>       |
| 04 &       | Maverick –           | Individual | State       | Cultural | Swaraj Patil   |
| 05/04/2024 | 2024                 |            |             |          |                |
|            | Talent Show-         |            |             |          |                |
|            | instrumental         |            |             |          |                |
| L          | ı                    |            |             | 1        | 1              |