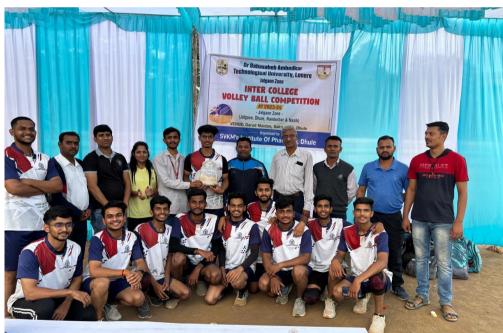

# A. List of students get award/medals for outstanding performance in sports/cultural activities

| Date of    | Name of                    | Team/Individual | University/     | Sports/  | Name of the      |
|------------|----------------------------|-----------------|-----------------|----------|------------------|
| event-     | award/medal                |                 | State/National/ | Cultural | Student          |
| activity   |                            |                 | International   |          |                  |
| 05/12/2023 | Winner                     | Team            | University      | Sports   | Nilesh           |
|            |                            |                 |                 |          | Waghmode,        |
|            |                            |                 |                 |          | Mayank Chavan,   |
|            |                            |                 |                 |          | And others       |
| 05/04/2024 | Tug of War                 | Individual      | Institute       | Sports   | Basant Singh     |
|            | winner                     |                 |                 |          | Bajwa            |
| 29/01/2024 | Table Tennis               | Individual      | Institute       | Sports   | Avishkar Jadhav  |
| 29/01/2024 | (Boys) winner Table Tennis | Individual      | Institute       | Sports   | Shweta Chavan,   |
| 29/01/2024 | (Girls) winner             | marviduai       | Institute       | Sports   | Silweta Chavan,  |
| 29/01/2024 | Carrom(Boys)               | Individual      | Institute       | Sports   | Adarsh Surve     |
|            | winner                     |                 |                 |          |                  |
| 29/01/2024 | Carrom(Girls) winner       | Individual      | Institute       | Sports   | Aastha Sharma,   |
|            | williei                    |                 |                 |          | Apurva Borade    |
| 29/01/2024 | Chess winner               | Individual      | Institute       | Sports   | Kunal Nahire,    |
|            | Chess winner               | Individual      | Institute       | Sports   | Mansi Pagare,    |
|            |                            |                 |                 |          | Ankita Gaikwad   |
| 24/01/2024 | Cricket                    | Team            | Institute       | Sports   | Nilesh           |
|            | winners (Boys)             |                 |                 |          | Waghmode and     |
|            |                            |                 |                 |          | Others           |
| 24/01/2024 | Cricket                    | Team            | Institute       | Sports   | Kashish Kumat    |
|            | winners (Girls)            |                 |                 |          | and others       |
| 25/01/2024 | Volleyball                 | Team            | Institute       | Sports   | Lokesh Patil and |
|            | winners                    |                 |                 |          | Others           |