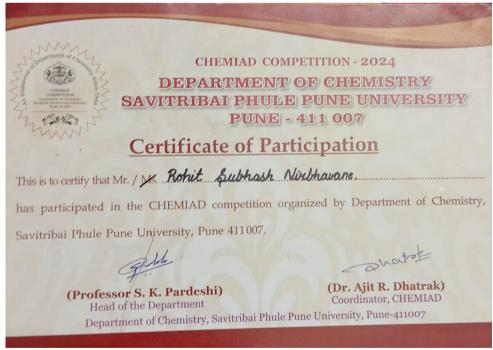

#### C. List of Students got awards/medals for outstanding performance in other activities

| Date of    | Name of                 | University/     | Name of the   | Organized by           |
|------------|-------------------------|-----------------|---------------|------------------------|
| event-     | award/medal             | State/National/ | Student       |                        |
| activity   |                         | International   |               |                        |
| 08/11/2023 | AVISHKAR                | Institute       | Prasad Tile   | KKWCOP                 |
|            | Competition Winner      |                 |               |                        |
| 08/11/2023 | AVISHKAR                | Institute       | Aditya Jadhav | KKWCOP                 |
|            | competition runner-up   |                 |               |                        |
| 26/11/2023 | AVISHKAR                | University      | Aditya        | Hindi Seva Mandal's    |
|            | competition             |                 | Chaudhari,    | Shri sant Gadge Baba   |
|            |                         |                 | Prasad Tile   | College of Engineering |
|            |                         |                 |               | and technology,        |
|            |                         |                 |               | Bhusawal               |
| 26/11/2023 | AVISHKAR                | University      | Aditi K.      | Hindi Seva Mandal's    |
|            | competition First prize |                 | Hengade       | Shri sant Gadge Baba   |
|            |                         |                 |               | College of Engineering |
|            |                         |                 |               | and technology,        |
|            |                         |                 |               | Bhusawal               |
| 20/02/2024 | First in Model Making   | National        | Aditi K.      | KJ'S Educational       |
|            | competition             |                 | Hengade       | Institute              |
| 04/04/2024 | Consolation Prize in    | State           | Mayuri Patil  | KKWEIIR, Nashik        |
|            | Poster Designing        |                 |               |                        |
| 20/02/2024 | First in Model Making   | National        | Aditya Jadhav | KJ'S Educational       |
|            | competition             |                 |               | Institute              |
| 04/04/2024 | Consolation Prize in    | State           | Sneha         | KKWEIIR, Nashik        |
|            | Poster Designing        |                 | Shankpal      |                        |
| 25/02/2024 | CHEMIAD                 | University      | Abel Joe      | Department of          |

(B. Pharmacy & D. Pharmacy)

Hirabai Haridas Vidyanagari, Amrutdham, Panchavati, Nashik - 422003 (Maharashtra) India. 
©: 0253 - 2221121, 2221122, 2517003, 2510262 Web: www.pharmacy.kkwagh.edu.in Email: principal-bpharmacy@kkwagh.edu.in, disp-bpharmacy@kkwagh.edu.in Accredited with NAAC "A" Grade

|            | competition-Gold   |            | Varghese     | Chemistry, SPPU |
|------------|--------------------|------------|--------------|-----------------|
|            | Medalist           |            |              |                 |
| 25/02/2024 | CHEMIAD            | University | Preksha Jain | Department o    |
|            | competition-Silver |            | and Rohit    | Chemistry, SPPU |
|            | Medalist           |            | Nikam        |                 |
| 25/02/2024 | CHEMIAD            | University | Dhiraj       | Department o    |
|            | competition-Bronze |            | Sonawane and | Chemistry, SPPU |
|            | Medalist           |            | Tanishka     |                 |
|            |                    |            | Musale       |                 |