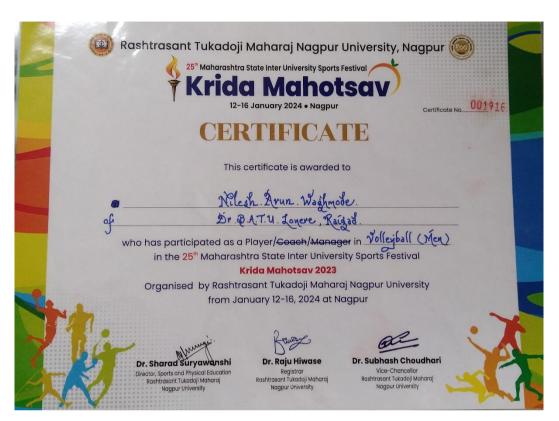

# A. List of students get award/medals for outstanding performance in sports/cultural activities

| Date of    | Name of                    | Team/Individual | University/     | Sports/  | Name of the      |
|------------|----------------------------|-----------------|-----------------|----------|------------------|
| event-     | award/medal                |                 | State/National/ | Cultural | Student          |
| activity   |                            |                 | International   |          |                  |
| 05/12/2023 | Winner                     | Team            | University      | Sports   | Nilesh           |
|            |                            |                 |                 |          | Waghmode,        |
|            |                            |                 |                 |          | Mayank Chavan,   |
|            |                            |                 |                 |          | And others       |
| 05/04/2024 | Tug of War                 | Individual      | Institute       | Sports   | Basant Singh     |
|            | winner                     |                 |                 |          | Bajwa            |
| 29/01/2024 | Table Tennis               | Individual      | Institute       | Sports   | Avishkar Jadhav  |
| 29/01/2024 | (Boys) winner Table Tennis | Individual      | Institute       | Sports   | Shweta Chavan,   |
| 29/01/2024 | (Girls) winner             | marviduai       | Institute       | Sports   | Silweta Chavan,  |
| 29/01/2024 | Carrom(Boys)               | Individual      | Institute       | Sports   | Adarsh Surve     |
|            | winner                     |                 |                 |          |                  |
| 29/01/2024 | Carrom(Girls) winner       | Individual      | Institute       | Sports   | Aastha Sharma,   |
|            | williei                    |                 |                 |          | Apurva Borade    |
| 29/01/2024 | Chess winner               | Individual      | Institute       | Sports   | Kunal Nahire,    |
|            | Chess winner               | Individual      | Institute       | Sports   | Mansi Pagare,    |
|            |                            |                 |                 |          | Ankita Gaikwad   |
| 24/01/2024 | Cricket                    | Team            | Institute       | Sports   | Nilesh           |
|            | winners (Boys)             |                 |                 |          | Waghmode and     |
|            |                            |                 |                 |          | Others           |
| 24/01/2024 | Cricket                    | Team            | Institute       | Sports   | Kashish Kumat    |
|            | winners (Girls)            |                 |                 |          | and others       |
| 25/01/2024 | Volleyball                 | Team            | Institute       | Sports   | Lokesh Patil and |
|            | winners                    |                 |                 |          | Others           |