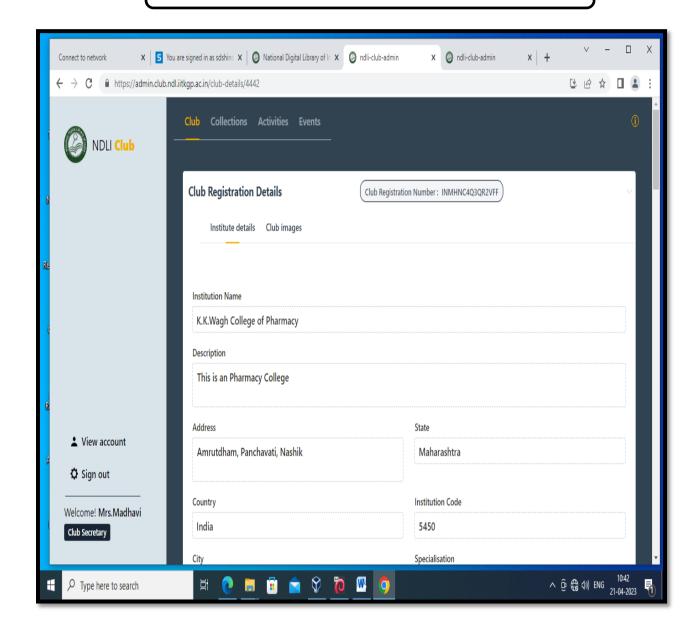

#### c. Screenshot of National Digital Library of India (NDLI) and Certificate

**NDLI Login Page** 

**NDLI Home Page** 

**NDLI Search Page** 

**NDLI Search Page** 

(B. Pharmacy & D. Pharmacy)

Hirabai Haridas Vidyanagari, Amrutdham, Panchavati, Nashik - 422 003. (Maharashtra) India. 
©: 0253 - 2221121, 2517003, 2510262 Web: www.pharmacy.kkwagh.edu.in

Email: principal-bpharmacy@kkwagh.edu.in, disp-bpharmacy@kkwagh.edu.in

(Affiliated to Dr. Babasaheb Ambedkar Technological University, Lonere, MSBTE, Mumbai & Approved by PCI)

NDLI Club Registration Number: INMHNC4Q3QR2VFF