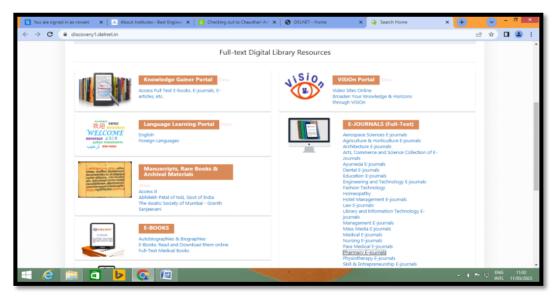

| Theory & Practical                                             | https://pharmacy.kkwagh.edu.in/uploads/e-<br>content/e%20content%20theory%20final.pdf  https://pharmacy.kkwagh.edu.in/uploads/e-<br>content/Practical%20E%20content%20Links.pdf |  |  |





(B. Pharmacy & D. Pharmacy)

(Affiliated to Dr. Babasaheb Ambedkar Technological University, Lonere, MSBTE, Mumbai & Approved by PCI)

#### f. REMOTE ACCESS TO E-RESOURCES

E-resources are available in campus for the students and faculties which can be easily accessible from the library and respective departments through internet connectivity bandwidth of 300 Mbps. Services providers provided the login ID and passwords for e-resources which can be use from anywhere outside the institute.

#### **DELNET**





https://delnet.in/





(B. Pharmacy & D. Pharmacy)

(Affiliated to Dr. Babasaheb Ambedkar Technological University, Lonere, MSBTE, Mumbai & Approved by PCI)

#### K-HUB





https://k-hub.in



- **4.2.2** The institution has subscription for the following e-resources
- 1. e-journals, 2. e-ShodhSindhu, 3. Shodhganga membersip, 4. e-books, 5. Databases, 6. Remote access to e-resources
- **4.2.3** Expenditure for purchase of books/e-books and subscription to journals/e- journals during the year (INR in Lakhs)

| Library resources                  | If yes, details of<br>memberships/<br>subscriptions | Expenditure on subscription to e-journals, e-books (INR in lakhs) | Expenditure on subscription to other e-resources (INR in lakhs) | Total Library<br>Expenditure | Link to the relevant docu