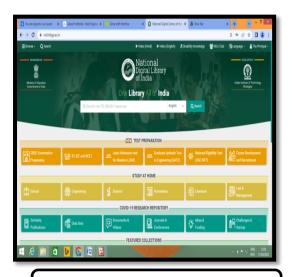

#### c. Screenshot of National Digital Library of India (NDLI) and Certificate

**NDLI Login Page** 

**NDLI Home Page** 

**NDLI Search Page** 

**NDLI Search Page** 

(B. Pharmacy & D. Pharmacy)

Hirabai Haridas Vidyanagari, Amrutdham, Panchavati, Nashik - 422 003. (Maharashtra) India. 
©: 0253 - 2221121, 2517003, 2510262 Web: www.pharmacy.kkwagh.edu.in

Email: principal-bpharmacy@kkwagh.edu.in, disp-bpharmacy@kkwagh.edu.in

(Affiliated to Dr. Babasaheb Ambedkar Technological University, Lonere, MSBTE, Mumbai & Approved by PCI)

NDLI Club Registration Number: INMHNC4Q3QR2VFF