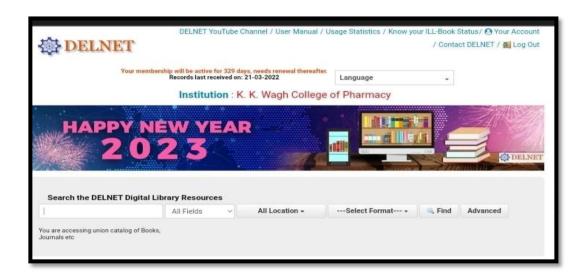

(Affiliated to Dr. Babasaheb Ambedkar Technological University, Lonere, MSBTE, Mumbai & Approved by PCI)

a. Details of DELNET Subscriptions with Screenshots of Invoices Receipt and

#### **Details of DELNET Subscription**

| A.Y       | Cost           | Receipt No.   | Supplier | Membership | Period                   |
|-----------|----------------|---------------|----------|------------|--------------------------|
|           | ( <b>Rs.</b> ) |               |          | Number     |                          |
| 2022-2023 | 13570          | 68828.2021-22 | DELNET   | IM-6616    | 02/02/2022 to 01/02/2023 |

**DELNET E Journal Search** 