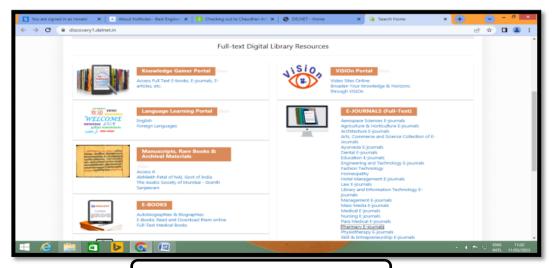

#### d. Screenshot of Shodhganga Home Page

(B. Pharmacy & D. Pharmacy)

Hirabai Haridas Vidyanagari, Amrutdham, Panchavati, Nashik - 422 003. (Maharashtra) India.

☎: 0253 - 2221121, 2517003, 2510262 Web: www.pharmacy.kkwagh.edu.in Email: principal-bpharmacy@kkwagh.edu.in, disp-bpharmacy@kkwagh.edu.in