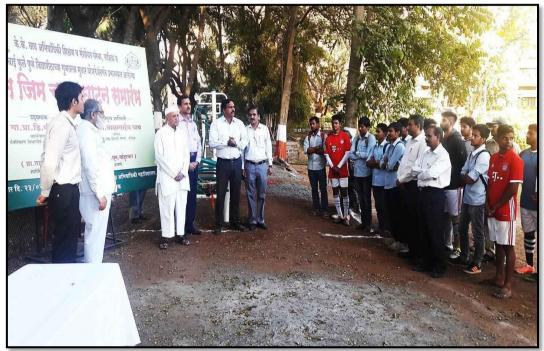

## Green Gym

### Total Area: 300 Sq. Mtr

Nashik, Maharashtra, India 2R7C+GP8, Durga Nagar, Nashik, Maharashtra 422006, India Lat 20.013827° Long 73.821949° 30/03/23 09:03 AM GMT +05:30