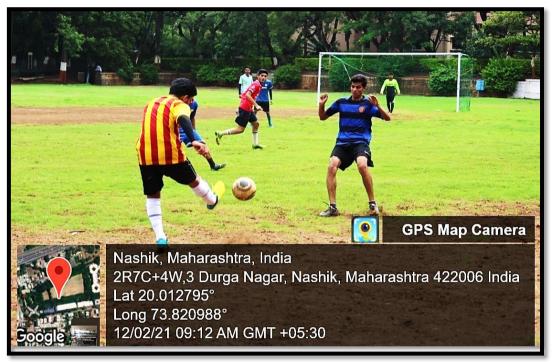

(Affiliated to Dr. Babasaheb Ambedkar Technological University, Lonere, MSBTE, Mumbai & Approved by PCI)

Football Field(100x65m)

Total area-6,500 m

Every year college gymkhana organize following football matches & coaching camp:

- 1. Coaching camp for Nasik zone.
- 2. Inter-collegiate football tournament
- 3. Karmaveer Football league

Facilities are provided by college: Football, Studs, Shinguard, Goaly kit, etc.