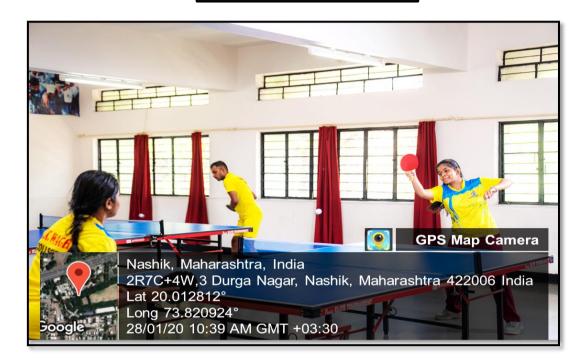

### **Table Tennis Hall**

**Total area-136.2 sq. m** (Total area of hall) 4 table tennis tables are available for students. Students are availing this facility **College gymkhana provides:** T.T Rackets and Balls.