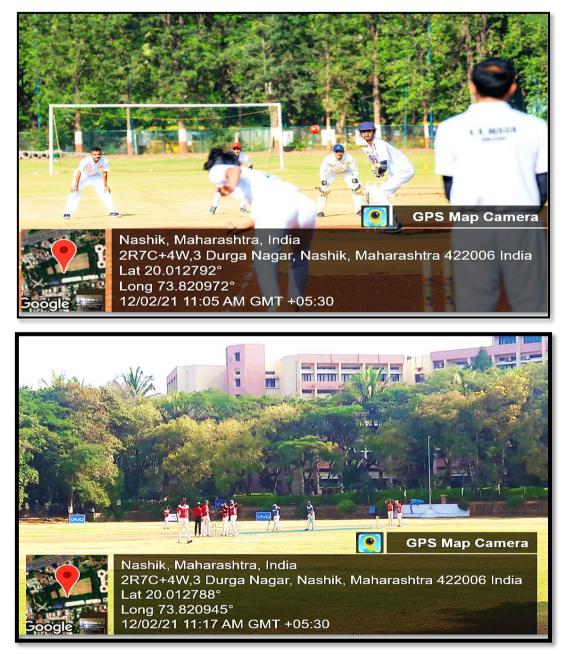

### **Cricket Field (55yards boundary)**

Total area-7,850 sq. m

Every year college gymkhana organize following cricket matches:

- 1. Inter-collegiate cricket tournament
- 2. Karmaveer Premiere league
- 3. Karmaveer state level Invitational tournament (KSF).

(Affiliated to Dr. Babasaheb Ambedkar Technological University, Lonere, MSBTE, Mumbai & Approved by PCI)

Football Field(100x65m)

Total area-6,500 m

Every year college gymkhana organize following football matches & coaching camp: