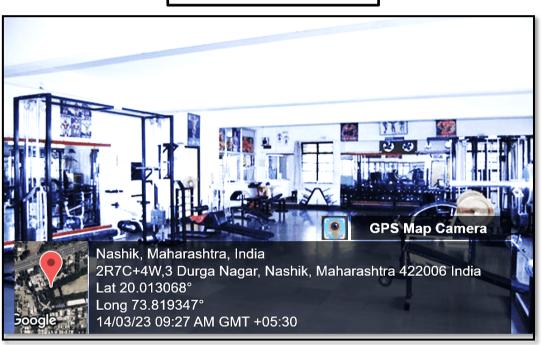

### Gymnasium

### 1) Total area-1200 sq. Feet.

2) **Instrument available-**8 station multi gym with all types of bars, plates & benches. Twister sitter and standing, Abdominal board, Chin up, cable cross over, Decline & Incline bench press, hyperextension, Dipping with hip Flexor, Power cage, seating and standing calf machine, heap adductor, tread mill.