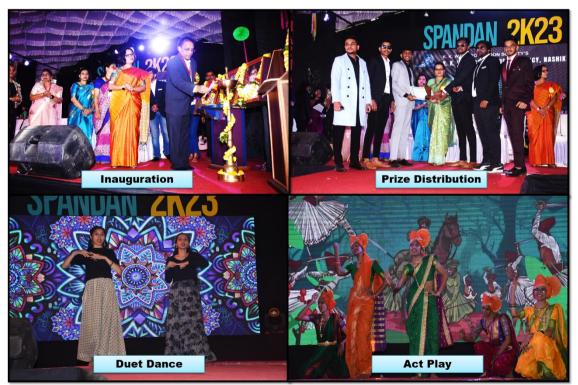

(Affiliated to Dr. Babasaheb Ambedkar Technological University, Lonere, MSBTE, Mumbai & Approved by PCI)

Holistic Approach Through cultural programme