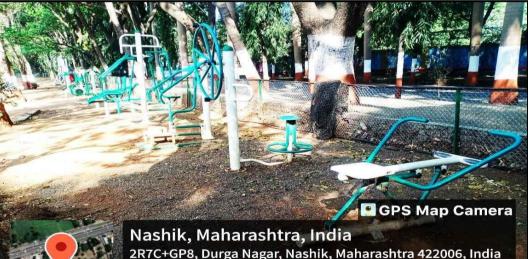

## Green Gym

### Total Area: 300 Sq. Mtr

Nashik, Maharashtra, India 2R7C+GP8, Durga Nagar, Nashik, Maharashtra 422006, India Lat 20.013827° Long 73.821949° 30/03/23 09:03 AM GMT +05:30