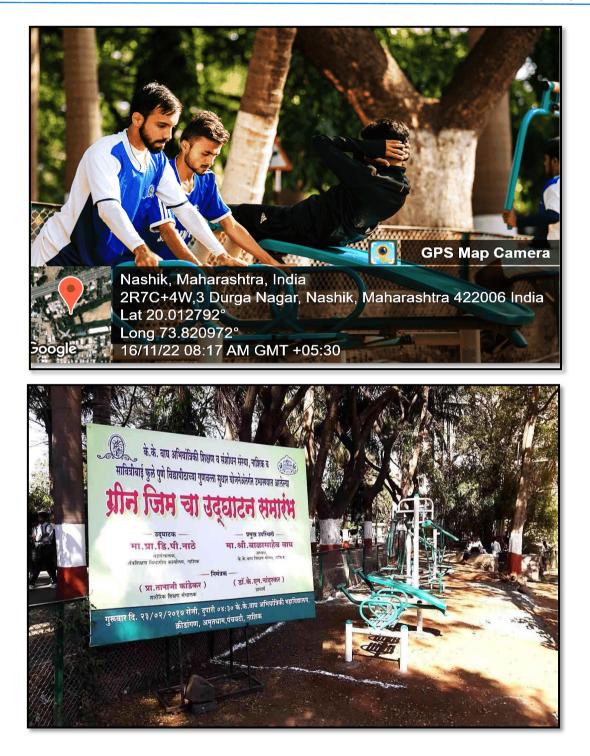

## Green Gym

### Total Area: 300 Sq. Mtr

Nashik, Maharashtra, India 2R7C+GP8, Durga Nagar, Nashik, Maharashtra 422006, India Lat 20.013827° Long 73.821949° 30/03/23 09:03 AM GMT +05:30