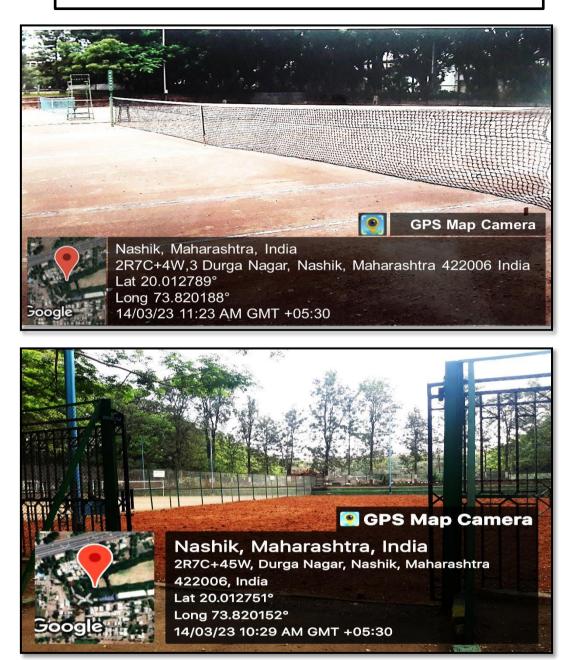

### Tennis Court (2 courts of total area-2400 sq. m with flood lights

Sometimes Inter-collegiate lawn tennis tournament organized.

Facilities are provided by college: Tennis racket and tennis ball.