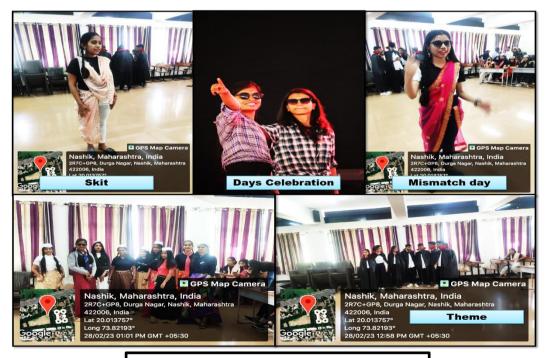

### 4.1.2 A. Cultural Activities & Facilities

- Institute conducts various cultural activity in Seminar Hall throughout the year
- Management has provided Assembly point for conducting cultural activity, where Pandol is installed for organizing annual gathering events.
- Ganesh Utsav Activity is celebrated in Boys Hostel

Granth Dindi