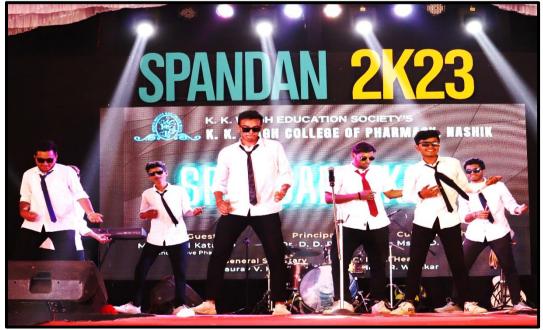

# SPANDAN- 2023

PRINCIPAL K.K.Wagh College of Pharmacy Panchavati, Nashik-422 003.