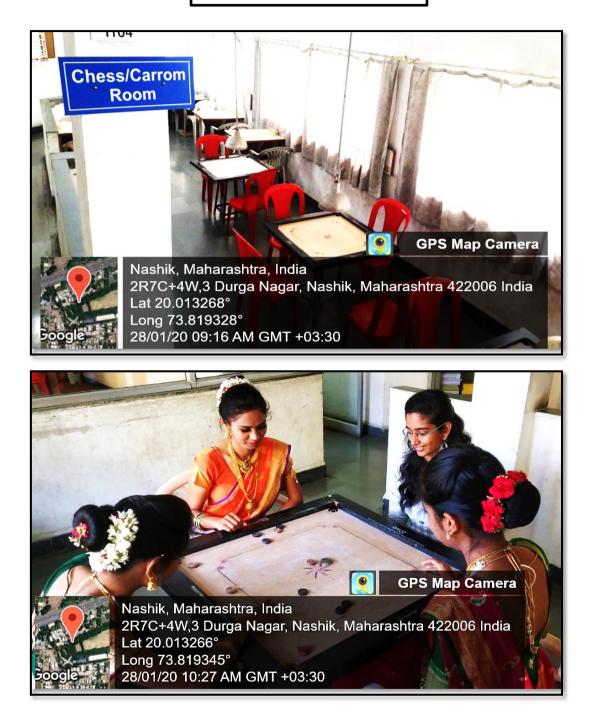

(Affiliated to Dr. Babasaheb Ambedkar Technological University, Lonere, MSBTE, Mumbai & Approved by PCI)

Chess and Carom Room.