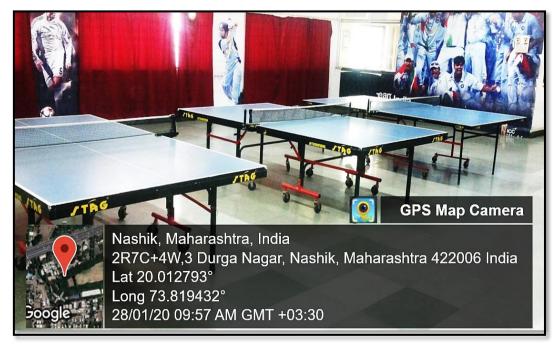

### **Table Tennis Hall**

**Total area-136.2 sq. m** (Total area of hall) 4 table tennis tables are available for students. Students are availing this facility **College gymkhana provides:** T.T Rackets and Balls.