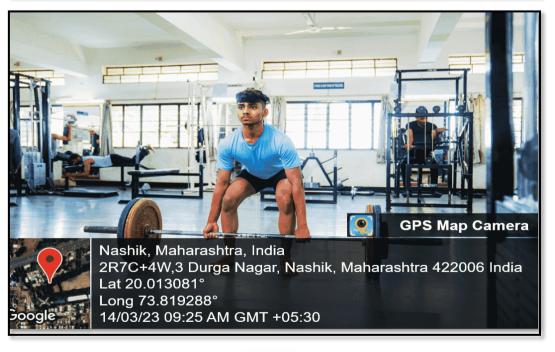

### Gymnasium

### 1) Total area-1200 sq. Feet.

2) **Instrument available-**8 station multi gym with all types of bars, plates & benches. Twister sitter and standing, Abdominal board, Chin up, cable cross over, Decline & Incline bench press, hyperextension, Dipping with hip Flexor, Power cage, seating and standing calf machine, heap adductor, tread mill.