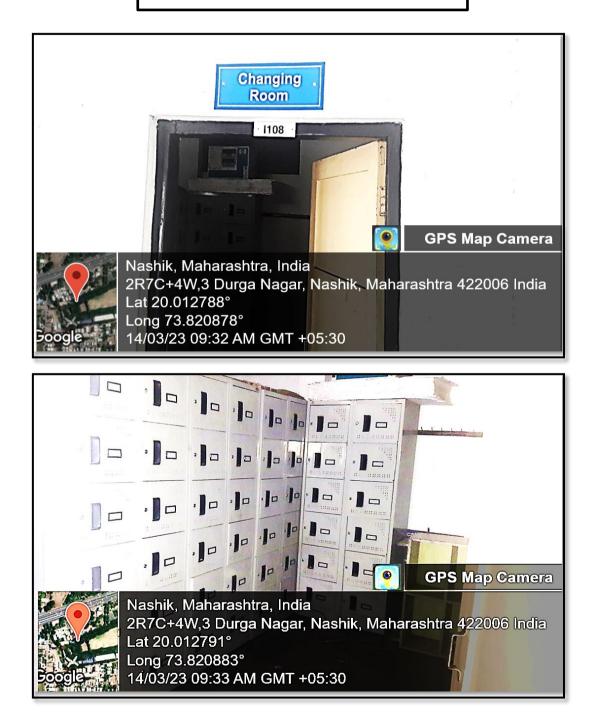

#### Changing room and locker system.

**Total area-17.15 sq. m** (Total area of room) Total number of lockers available for students is 60.

CIPAL K.Wagh College of Pharmacy Panchavati, Nashik-422 003.