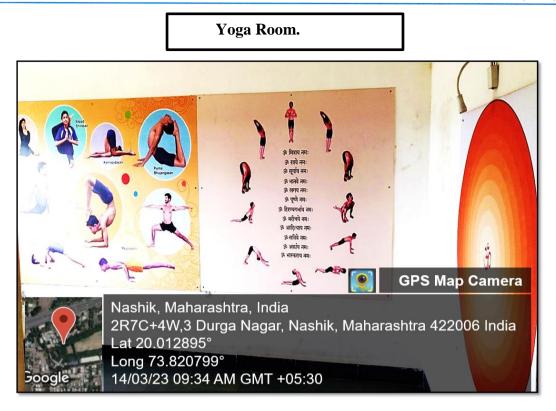

(Affiliated to Dr. Babasaheb Ambedkar Technological University, Lonere, MSBTE, Mumbai & Approved by PCI)

**Total area-16.0 sq. m** (Total area of room) 8 students can perform yoga at a time in this room. **College gymkhana provides:** yoga mats.to students.