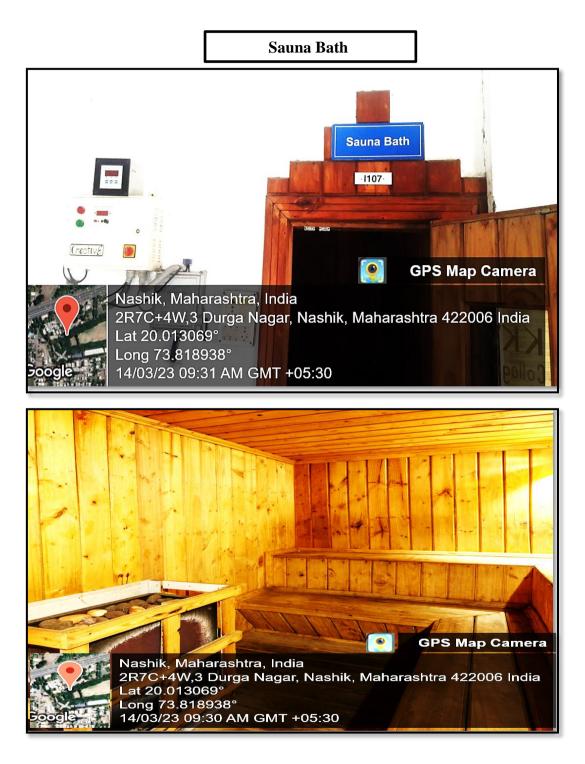

#### (B. Pharmacy & D. Pharmacy)

(Affiliated to Dr. Babasaheb Ambedkar Technological University, Lonere, MSBTE, Mumbai & Approved by PCI)

**Total area-6.72 sq. m** (Total area of room) Charges of sauna bath per student Rs.20. Five to Fifteen student batches at a time for taking sauna bath facility.