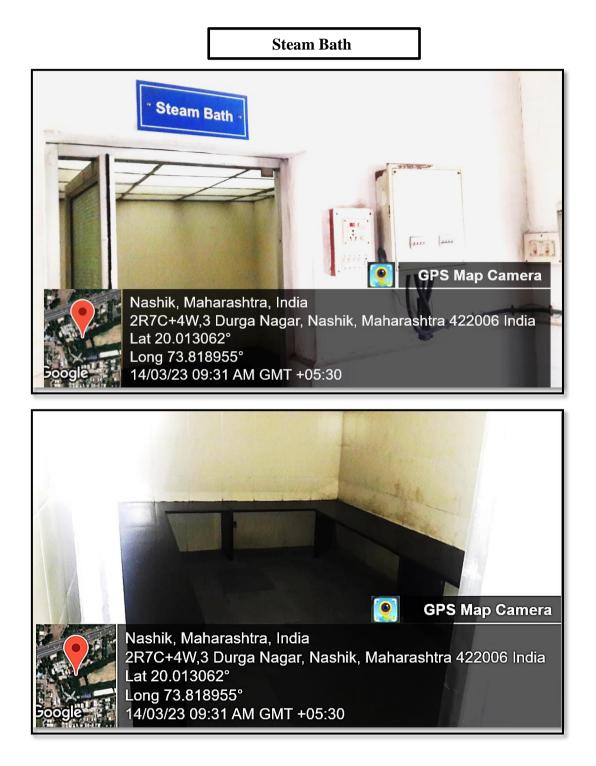

(Affiliated to Dr. Babasaheb Ambedkar Technological University, Lonere, MSBTE, Mumbai & Approved by PCI)

**Total area-7.26 sq. m** (Total area of room) Charges of sauna bath per student Rs.20. Five to Fifteen students batch for taking steam bath facility.