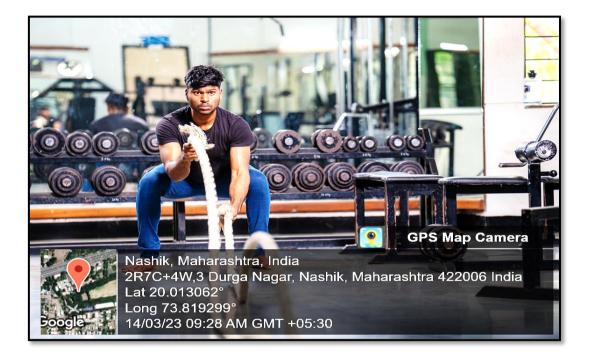

### Gymnasium

### 1) Total area-1200 sq. Feet.

2) **Instrument available-**8 station multi gym with all types of bars, plates & benches. Twister sitter and standing, Abdominal board, Chin up, cable cross over, Decline & Incline bench press, hyperextension, Dipping with hip Flexor, Power cage, seating and standing calf machine, heap adductor, tread mill.