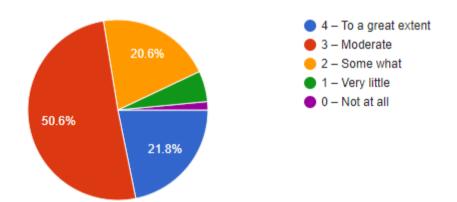

15. The institution makes effort to engage students in the monitoring, review and continuous quality improvement of the teaching learning process.

399 responses

16. The institute/ teachers use student centric methods, such as experiential learning, participative learning and problem solving methodologies for enhancing learning experiences.