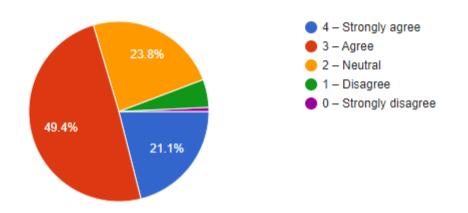

15. The institution makes effort to engage students in the monitoring, review and continuous quality improvement of the teaching learning process.

399 responses

16. The institute/ teachers use student centric methods, such as experiential learning, participative learning and problem solving methodologies for enhancing learning experiences.